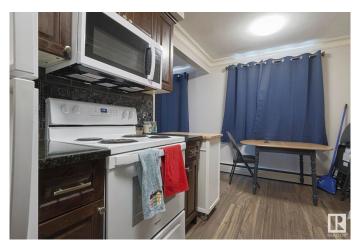

### Interior

Appliances Dishwasher-Built-In, Microwave Hood Fan, Refrigerator, Stove-Electric

Heating Hot Water, Natural Gas