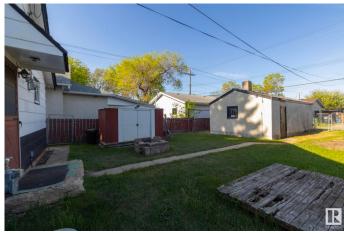

#### \$205.000

2 Bedroom, 1.00 Bathroom, 768 sqft Single Family on 0.00 Acres

Athlone, Edmonton, AB

Prime Redevelopment Opportunity | Front/Back Duplex Potential | Bungalow in Excellent Location Attention builders, investors, and visionaries! This 2-bedroom bungalow sits on a great lot in a highly walkable neighbourhoodâ€"just steps from public transit, schools, and parks. Whether you're looking to renovate or redevelop, the possibilities here are full of potential. The home features a spacious living room, main floor laundry, and central air conditioning for added comfort. The yard is fully fenced and includes a single detached garage. While the property requires extensive cosmetic renovation, the lot and location make this a standout opportunity for a front/back duplex project or your next investment flip. The home is being sold as-is, where-is (smoked in for decades)â€"offering exceptional value for the right buyer with a vision. Don't miss your chance to reimagine this property in a sought-after community!

## **Exterior**

Exterior Wood

Exterior Features Back Lane, Fenced, Flat Site, Playground Nearby, Public Transportation,

Schools, Shopping Nearby

Roof Asphalt Shingles

Construction Wood Foundation Block