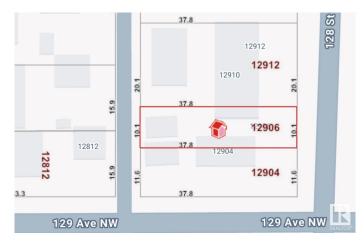

# **Community Information**

Address 12906 128 Street

Area Edmonton
Subdivision Athlone
City Edmonton
County ALBERTA

Province AB

Postal Code T5L 1E5