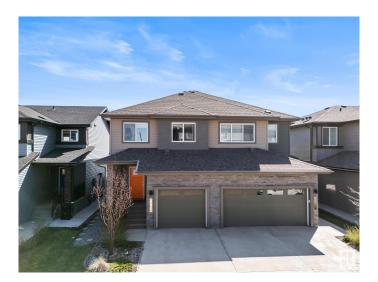

### \$479.900

3 Bedroom, 2.50 Bathroom, 1,475 sqft Single Family on 0.00 Acres

Keswick Area, Edmonton, AB

This beautiful house is located in Keswick, a highly sought after neighbourhood in SouthWest Edmonton. The house features a well-lit and spacious kitchen, an open concept living area and a functional dining room. The house has a completed full-sized deck, a fully landscaped and fenced yard, and a single-car attached garage. On the upper floor, there is a master bedroom with upgraded closets and ensuite bathroom, 2 other rooms, a second bathroom and the laundry room. The basement is unfinished and ready for future development.

Year Built 2021

Type Single Family

Sub-Type Half Duplex

Style 2 Storey

Status Active

#### **Exterior**

Exterior Wood, Vinyl

Airport Nearby, **Exterior Features** Backs Onto Park/Trees. Fenced. Landscaped,

Playground Nearby, Schools, Shopping Nearby

Roof **Asphalt Shingles** 

Wood, Vinyl Construction