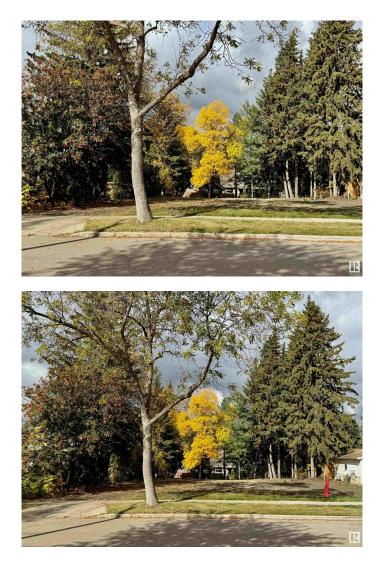

### \$525,000

0 Bedroom, 0.00 Bathroom, Single Family on 0.00 Acres

Braeside, St. Albert, AB

Very Large Extra-Wide Lot (75 feet by 150 feet). Lot is 11,250 square feet and is gently sloping to the rear, which would enable a home design with walkout basement. Build your custom designed dream home in the centre of beautiful St. Albert (Braeside). The lot is large enough to be subdivided and current zoning permits various types of secondary suites. Services are available at the property line. The lot is a short 4-5 minute walk to downtown St. Albert shops, the Farmers Market and the beautiful Sturgeon River Valley Trails. Close to Schools, Parks, Indoor Public Pool, Library, Restaurants and many other amenities. Braeside is a mature neighbourhood with wide streets, great sidewalks, mature trees and many new homes.