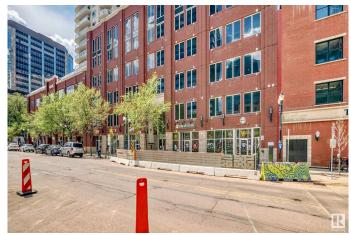

## \$269,900

2 Bedroom, 2.00 Bathroom, 866 sqft Condo / Townhouse on 0.00 Acres

Downtown (Edmonton), Edmonton, AB

The "Icon 2" is sitting in the heart of downtown on the Chic 104 street, close to Roger's Place, the Ice District and the River Valley! This Two Bedroom, Two Bathroom condo shows great and has a stunning 18th floor view of Downtown Edmonton! Some of the other features and upgrades include; Two large bedrooms, Four Piece ensuite bath, Two Walkouts onto the large 33x5.3 patio from the Primary bedroom and Living room, Walk-in Closet, Granite countertops, Ensuite laundry, titled parking and more! This is a Great Two bedroom Condo in a Fantastic Location!

#### **Exterior**

Exterior Concrete, Brick, Stone, Stucco

Exterior Features Public Transportation, View Downtown, See Remarks

Roof EPDM Membrane

Construction Concrete, Brick, Stone, Stucco

Foundation Concrete Perimeter