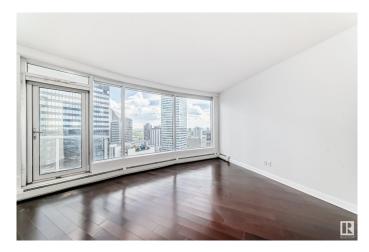

## \$269,900

2 Bedroom, 2.00 Bathroom, 866 sqft Condo / Townhouse on 0.00 Acres

Downtown (Edmonton), Edmonton, AB

The "Icon 2" is sitting in the heart of downtown on the Chic 104 street, close to Roger's Place, the Ice District and the River Valley! This Two Bedroom, Two Bathroom condo shows great and has a stunning 18th floor view of Downtown Edmonton! Some of the other features and upgrades include; Two large bedrooms, Four Piece ensuite bath, Two Walkouts onto the large 33x5.3 patio from the Primary bedroom and Living room, Walk-in Closet, Granite countertops, Ensuite laundry, titled parking and more! This is a Great Two bedroom Condo in a Fantastic Location!