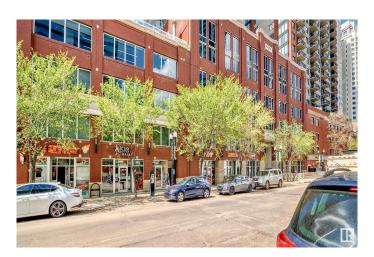

## \$269,900

2 Bedroom, 2.00 Bathroom, 866 sqft Condo / Townhouse on 0.00 Acres

Downtown (Edmonton), Edmonton, AB

The "Icon 2" is sitting in the heart of downtown on the Chic 104 street, close to Roger's Place, the Ice District and the River Valley! This Two Bedroom, Two Bathroom condo shows great and has a stunning 18th floor view of Downtown Edmonton! Some of the other features and upgrades include; Two large bedrooms, Four Piece ensuite bath, Two Walkouts onto the large 33x5.3 patio from the Primary bedroom and Living room, Walk-in Closet, Granite countertops, Ensuite laundry, titled parking and more! This is a Great Two bedroom Condo in a Fantastic Location!

#### **Exterior**

Exterior Concrete, Brick, Stone, Stucco

Exterior Features Public Transportation, View Downtown, See Remarks

Roof EPDM Membrane

Construction Concrete, Brick, Stone, Stucco

Foundation Concrete Perimeter