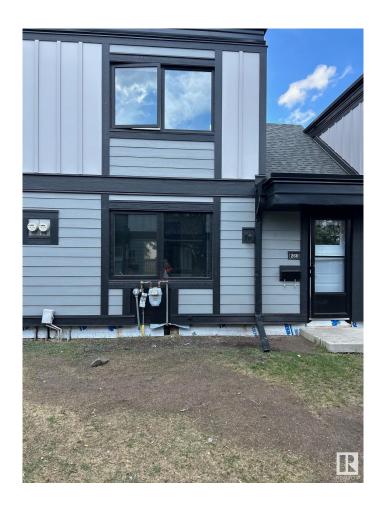

## \$148,888

2 Bedroom, 1.50 Bathroom, 958 sqft Condo / Townhouse on 0.00 Acres

Rundle Heights, Edmonton, AB

**BUILD SWEAT EQUITY! STOP RENTING!** Searching for the ideal investment property or starter home? This 958 sq ft 2 bed, 1.5 bath townhome has the layout and size to become a staple in your portfolio, or a cheaper option to renting! Classic layout with spacious living room, galley style kitchen, dining, & front / back entryway. Vinyl plank flooring throughout; no carpet! Upstairs brings 2 bedrooms & 4 pce bath. The basement is unfinished, but ideal for storage or adding an additional living space. Newer Hot Water Tank and Furnace. Assigned parking stall steps from the door & quick access to the Yellowhead, Henday, and numerous river valley trails! Offered at \$148,888!

**Exterior** 

Exterior Wood, Brick, Vinyl

Exterior Features Golf Nearby, Landscaped, L

Playground Nearby, Public

Schools, Shopping Nearby

Roof Asphalt Shingles
Construction Wood, Brick, Vinyl
Foundation Concrete Perimeter