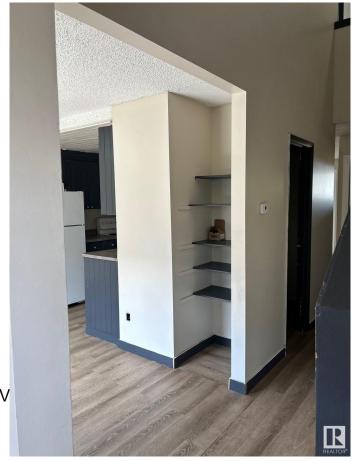

## \$148,888

2 Bedroom, 1.50 Bathroom, 958 sqft Condo / Townhouse on 0.00 Acres

Rundle Heights, Edmonton, AB

**BUILD SWEAT EQUITY! STOP RENTING!** Searching for the ideal investment property or starter home? This 958 sq ft 2 bed, 1.5 bath townhome has the layout and size to become a staple in your portfolio, or a cheaper option to renting! Classic layout with spacious living room, galley style kitchen, dining, & front / back entryway. Vinyl plank flooring throughout; no carpet! Upstairs brings 2 bedrooms & 4 pce bath. The basement is unfinished, but ideal for storage or adding an additional living space. Newer Hot Water Tank and Furnace. Assigned parking stall steps from the door & quick access to the Yellowhead, Henday, and numerous river valley trails! Offered at \$148,888!