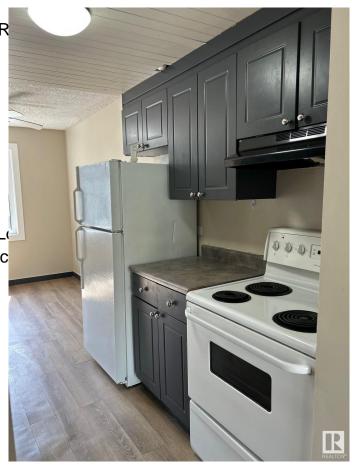

## \$148,888

2 Bedroom, 1.50 Bathroom, 958 sqft Condo / Townhouse on 0.00 Acres

Rundle Heights, Edmonton, AB

**BUILD SWEAT EQUITY! STOP RENTING!** Searching for the ideal investment property or starter home? This 958 sq ft 2 bed, 1.5 bath townhome has the layout and size to become a staple in your portfolio, or a cheaper option to renting! Classic layout with spacious living room, galley style kitchen, dining, & front / back entryway. Vinyl plank flooring throughout; no carpet! Upstairs brings 2 bedrooms & 4 pce bath. The basement is unfinished, but ideal for storage or adding an additional living space. Newer Hot Water Tank and Furnace. Assigned parking stall steps from the door & quick access to the Yellowhead, Henday, and numerous river valley trails! Offered at \$148,888!

Amenities On Street Parking, Parking-V

Parking Stall

Interior

Appliances Dishwasher-Built-In, Dryer, R

Heating Forced Air-1, Natural Gas

Stories 2

Has Basement Yes

Basement Full, Unfinished