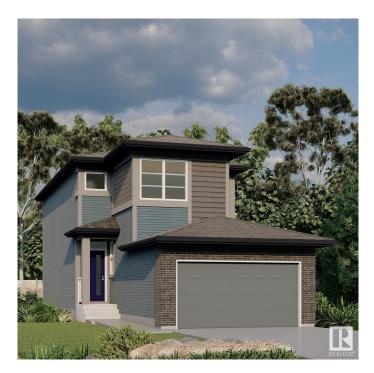

# \$629,900 - 19322 22a Avenue, Edmonton

MLS® #E4436208

#### \$629,900

4 Bedroom, 3.00 Bathroom, 1,912 sqft Single Family on 0.00 Acres

River's Edge, Edmonton, AB

The Reece 22 by Jayman BUILT is located in the amazing newer community of River's Edge - easy access anywhere you need to go! This home offers Jayman's Core Performance features including SOLAR, triple pane windows & tankless hot water system so you don't run out of hot water no matter how long the showers are! SMART home technology, HRV & high efficiency furnace and stainless steel appliances are also included. The main floor has 9' ceilings, luxury vinyl plank flooring PLUS there is a bedroom/flex room with a full bathroom also! Open concept - the living and dining rooms flow together and are open to the stunning kitchen with sleek quartz counter tops, island with eating bar & a walk through pantry. The second level offers a luxurious owners suite with walk-in closet & full ensuite. There is a spacious laundry room with linen shelves, two more bedrooms and a second full bath PLUS a roomy family room. Convenient attached garage and large pie lot!