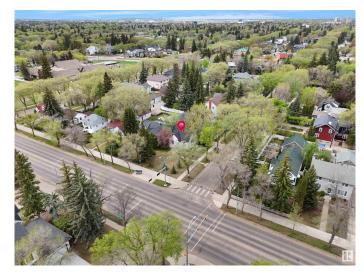

#### \$539.900

2 Bedroom, 1.00 Bathroom, 1,169 sqft Single Family on 0.00 Acres

Glenora, Edmonton, AB

PRIME CORNER LOT IN GLENORA – LAND VALUE ONLY Exceptional redevelopment opportunity in the prestigious community of Glenora! This massive 50' x 145' (7,250 SQ.FT.) corner lot offers incredible potential for LOT SUBDIVISON & SKINNY SINGLE FAMILY REDEVELOPMENT OR A FULLY CUSTOM BUILT HOME. Ideally located just steps from the future LRT station, and minutes to the University of Alberta, Downtown Edmonton, and the North Saskatchewan River Valley, this location is unbeatable. Enjoy the charm of mature trees and lush foliage, a hallmark of this sought-after neighbourhood known for blending estate-style living with urban convenience. The existing home requires TLC and is being sold AS IS â€" LAND VALUE ONLY. This lot provides the opportunity to build custom estate home or subdivide into two skinny lots. This is your chance to create something remarkable in one of Edmonton's most desirable communities. Don't miss out on this rare Glenora opportunity!

## **Community Information**

Address 13404 102 Avenue

Area Edmonton
Subdivision Glenora
City Edmonton

County ALBERTA

Province AB

Postal Code T5N 0N4

#### **Exterior**

Exterior Wood, Vinyl

Exterior Features Corner Lot, Schools

Roof Asphalt Shingles

Construction Wood, Vinyl

Foundation Concrete Perimeter