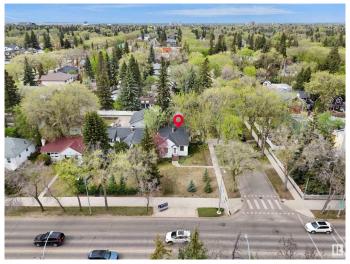

#### \$539.900

2 Bedroom, 1.00 Bathroom, 1,169 sqft Single Family on 0.00 Acres

Glenora, Edmonton, AB

PRIME CORNER LOT IN GLENORA – LAND VALUE ONLY Exceptional redevelopment opportunity in the prestigious community of Glenora! This massive 50' x 145' (7,250 SQ.FT.) corner lot offers incredible potential for LOT SUBDIVISON & SKINNY SINGLE FAMILY REDEVELOPMENT OR A FULLY CUSTOM BUILT HOME. Ideally located just steps from the future LRT station, and minutes to the University of Alberta, Downtown Edmonton, and the North Saskatchewan River Valley, this location is unbeatable. Enjoy the charm of mature trees and lush foliage, a hallmark of this sought-after neighbourhood known for blending estate-style living with urban convenience. The existing home requires TLC and is being sold AS IS â€" LAND VALUE ONLY. This lot provides the opportunity to build custom estate home or subdivide into two skinny lots. This is your chance to create something remarkable in one of Edmonton's most desirable communities. Don't miss out on this rare Glenora opportunity!

## **Community Information**

Address 13404 102 Avenue

Area Edmonton
Subdivision Glenora
City Edmonton

County ALBERTA

Province AB

Postal Code T5N 0N4

#### **Exterior**

Exterior Wood, Vinyl

Exterior Features Corner Lot, Schools

Roof Asphalt Shingles

Construction Wood, Vinyl

Foundation Concrete Perimeter