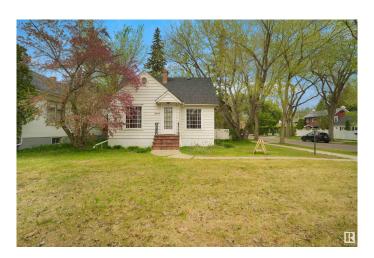

# \$539,900 - 13404 102 Avenue, Edmonton

MLS® #E4436084

#### \$539.900

2 Bedroom, 1.00 Bathroom, 1,169 sqft Single Family on 0.00 Acres

Glenora, Edmonton, AB

PRIME CORNER LOT IN GLENORA – LAND VALUE ONLY Exceptional redevelopment opportunity in the prestigious community of Glenora! This massive 50' x 145' (7,250 SQ.FT.) corner lot offers incredible potential for LOT SUBDIVISON & SKINNY SINGLE FAMILY REDEVELOPMENT OR A FULLY CUSTOM BUILT HOME. Ideally located just steps from the future LRT station, and minutes to the University of Alberta, Downtown Edmonton, and the North Saskatchewan River Valley, this location is unbeatable. Enjoy the charm of mature trees and lush foliage, a hallmark of this sought-after neighbourhood known for blending estate-style living with urban convenience. The existing home requires TLC and is being sold AS IS â€" LAND VALUE ONLY. This lot provides the opportunity to build custom estate home or subdivide into two skinny lots. This is your chance to create something remarkable in one of Edmonton's most desirable communities. Don't miss out on this rare Glenora opportunity!

Built in 1942

#### **Exterior**

Exterior Wood, Vinyl

Exterior Features Corner Lot, Schools

Roof Asphalt Shingles

Construction Wood, Vinyl

Foundation Concrete Perimeter