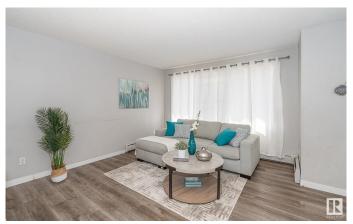

#### \$129,000

3 Bedroom, 1.00 Bathroom, 1,188 sqft Condo / Townhouse on 0.00 Acres

Belmont, Edmonton, AB

Spacious 3-bedroom unit in a quiet, well-maintained complex. Nice layout with an open concept design. Big living room with a large window that lets in a ton of natural light. Family-sized dining room that easily fits a six-chair table. Functional galley kitchen. Big laundry room with storage space. On the upper floor is a huge Primary bedroom with a large closet, two other good size bedrooms, and a 4-piece bathroom. Laminate flooring throughout main and upper floors. The complex has had many renovations in recent years, including newer windows and entry doors. CONDO FEES INCLUDE HEAT AND WATER. Excellent location within walking distance to Walmart and bus stops, and a few-minute drive to Costco, Superstore, Clareview LRT, sports centres, Manning, parks, and schools. Great value for first-time buyers and investors alike!