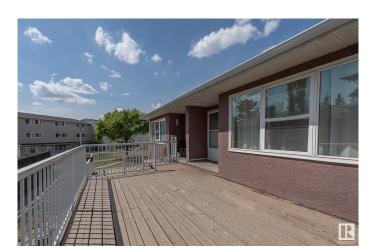

#### \$129,000

3 Bedroom, 1.00 Bathroom, 1,188 sqft Condo / Townhouse on 0.00 Acres

Belmont, Edmonton, AB

Spacious 3-bedroom unit in a quiet, well-maintained complex. Nice layout with an open concept design. Big living room with a large window that lets in a ton of natural light. Family-sized dining room that easily fits a six-chair table. Functional galley kitchen. Big laundry room with storage space. On the upper floor is a huge Primary bedroom with a large closet, two other good size bedrooms, and a 4-piece bathroom. Laminate flooring throughout main and upper floors. The complex has had many renovations in recent years, including newer windows and entry doors. CONDO FEES INCLUDE HEAT AND WATER. Excellent location within walking distance to Walmart and bus stops, and a few-minute drive to Costco, Superstore, Clareview LRT, sports centres, Manning, parks, and schools. Great value for first-time buyers and investors alike!

#### **Amenities**

Amenities On Street Parking, Deck

Parking Stall