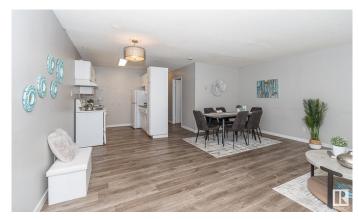

#### \$129,000

3 Bedroom, 1.00 Bathroom, 1,188 sqft Condo / Townhouse on 0.00 Acres

Belmont, Edmonton, AB

Spacious 3-bedroom unit in a quiet, well-maintained complex. Nice layout with an open concept design. Big living room with a large window that lets in a ton of natural light. Family-sized dining room that easily fits a six-chair table. Functional galley kitchen. Big laundry room with storage space. On the upper floor is a huge Primary bedroom with a large closet, two other good size bedrooms, and a 4-piece bathroom. Laminate flooring throughout main and upper floors. The complex has had many renovations in recent years, including newer windows and entry doors. CONDO FEES INCLUDE HEAT AND WATER. Excellent location within walking distance to Walmart and bus stops, and a few-minute drive to Costco, Superstore, Clareview LRT, sports centres, Manning, parks, and schools. Great value for first-time buyers and investors alike!