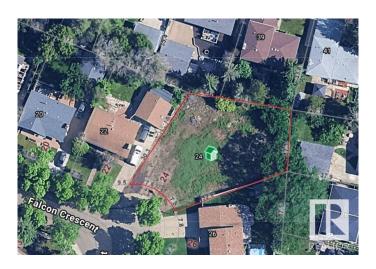

#### \$329,900

0 Bedroom, 0.00 Bathroom, Single Family on 0.00 Acres

Forest Lawn (St. Albert), St. Albert, AB

FANTASTIC PIE SHAPED 10,000sqft LOT IN THE HEART OF ST. ALBERT! This rare find is nestled in a quiet cul-de-sac and is located in Forest Lawn just steps to numerous schools, parks and recreation centre. 56' frontage, potential for a walkout and St Albert zoning may consider a duplex. Come build your dream home.

## **Community Information**

Address 24 Falcon Crescent

Area St. Albert

Subdivision Forest Lawn (St. Albert)

City St. Albert
County ALBERTA

Province AB

Postal Code T8N 1T9