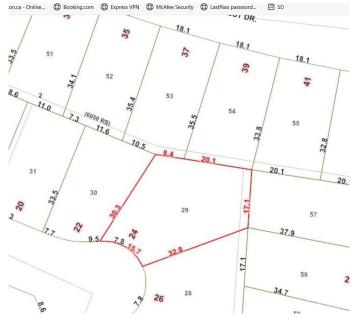

#### \$329,900

0 Bedroom, 0.00 Bathroom, Single Family on 0.00 Acres

Forest Lawn (St. Albert), St. Albert, AB

FANTASTIC PIE SHAPED 10,000sqft LOT IN THE HEART OF ST. ALBERT! This rare find is nestled in a quiet cul-de-sac and is located in Forest Lawn just steps to numerous schools, parks and recreation centre. 56' frontage, potential for a walkout and St Albert zoning may consider a duplex. Come build your dream home.

## **Community Information**

Address 24 Falcon Crescent

Area St. Albert

Subdivision Forest Lawn (St. Albert)

City St. Albert
County ALBERTA

Province AB

Postal Code T8N 1T9