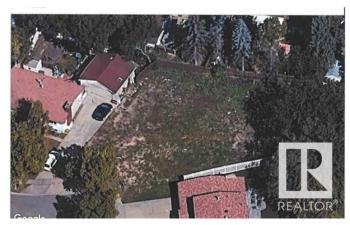

#### \$329,900

0 Bedroom, 0.00 Bathroom, Single Family on 0.00 Acres

Forest Lawn (St. Albert), St. Albert, AB

FANTASTIC PIE SHAPED 10,000sqft LOT IN THE HEART OF ST. ALBERT! This rare find is nestled in a quiet cul-de-sac and is located in Forest Lawn just steps to numerous schools, parks and recreation centre. 56' frontage, potential for a walkout and St Albert zoning may consider a duplex. Come build your dream home.

## **Community Information**

Address 24 Falcon Crescent

Area St. Albert

Subdivision Forest Lawn (St. Albert)

City St. Albert
County ALBERTA

Province AB

Postal Code T8N 1T9