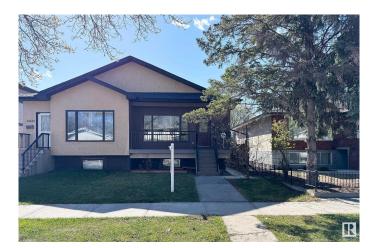

#### \$395,000

4 Bedroom, 3.00 Bathroom, 948 sqft Condo / Townhouse on 0.00 Acres

Canora, Edmonton, AB

Spacious 1/2 Duplex â€" Fully Finished, Prime Location! Located just minutes from West Edmonton Mall Welcome to this well-kept home featuring 4 bedrooms, 3 bathrooms, and a single detached garage. This home is completely finished up and down, offering over two levels of comfortable living space. The main floor boasts a bright and open layout with a stylish kitchen, cozy living area, and 2 bedrooms, including a primary suite. The fully finished basement includes an additional 2 bedrooms, a full bathroom, and a second kitchenâ€"ideal for extended family, this home offers unbeatable access to shopping, dining, schools, and transit. With two kitchens, suite potential, and a detached garage for added convenience, this property is perfect for families, investors, or first-time buyers.

# **Essential Information**

MLS® # E4435845 Price \$395,000

Bedrooms 4

Bathrooms 3.00

Full Baths 3

Square Footage 948

Acres 0.00

Year Built 2012

Type Condo / Townhouse

Sub-Type Half Duplex

Style 2 Storey

Status Active

# **Community Information**

Address 10222 150 Street

Area Edmonton

Subdivision Canora

City Edmonton

County ALBERTA

Province AB

Postal Code T5P 1P3