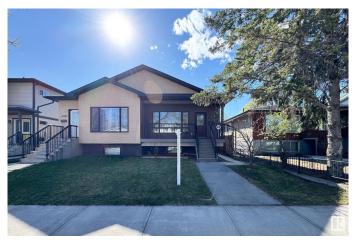

#### \$395,000

4 Bedroom, 3.00 Bathroom, 948 sqft Condo / Townhouse on 0.00 Acres

Canora, Edmonton, AB

Spacious 1/2 Duplex â€" Fully Finished, Prime Location! Located just minutes from West Edmonton Mall Welcome to this well-kept home featuring 4 bedrooms, 3 bathrooms, and a single detached garage. This home is completely finished up and down, offering over two levels of comfortable living space. The main floor boasts a bright and open layout with a stylish kitchen, cozy living area, and 2 bedrooms, including a primary suite. The fully finished basement includes an additional 2 bedrooms, a full bathroom, and a second kitchenâ€"ideal for extended family, this home offers unbeatable access to shopping, dining, schools, and transit. With two kitchens, suite potential, and a detached garage for added convenience, this property is perfect for families, investors, or first-time buyers.

### **Exterior**

Exterior Wood, Vinyl

Exterior Features Fenced, Playground Nearby, Public Transportation, Schools, Shopping

Nearby

Roof Asphalt Shingles

Construction Wood, Vinyl

Foundation Concrete Perimeter