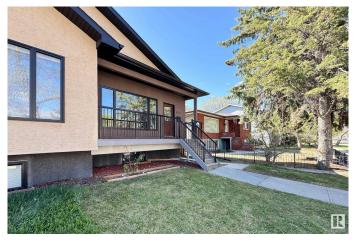

#### \$395,000

4 Bedroom, 3.00 Bathroom, 948 sqft Condo / Townhouse on 0.00 Acres

Canora, Edmonton, AB

Spacious 1/2 Duplex â€" Fully Finished, Prime Location! Located just minutes from West Edmonton Mall Welcome to this well-kept home featuring 4 bedrooms, 3 bathrooms, and a single detached garage. This home is completely finished up and down, offering over two levels of comfortable living space. The main floor boasts a bright and open layout with a stylish kitchen, cozy living area, and 2 bedrooms, including a primary suite. The fully finished basement includes an additional 2 bedrooms, a full bathroom, and a second kitchenâ€"ideal for extended family, this home offers unbeatable access to shopping, dining, schools, and transit. With two kitchens, suite potential, and a detached garage for added convenience, this property is perfect for families, investors, or first-time buyers.

### **Exterior**

Exterior Wood, Vinyl

Exterior Features Fenced, Playground Nearby, Public Transportation, Schools, Shopping

Nearby

Roof Asphalt Shingles

Construction Wood, Vinyl

Foundation Concrete Perimeter