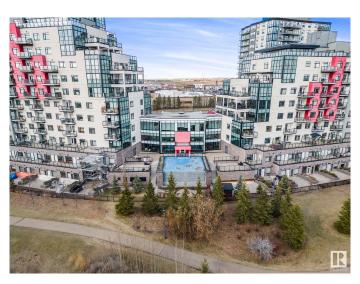

### \$235,000

2 Bedroom, 1.00 Bathroom, 638 sqft Condo / Townhouse on 0.00 Acres

Ambleside, Edmonton, AB

Welcome to SIGNATURE condominiums in Ambleside of Windermere. This 2 BEDROOM, 1 BATH condo is located on the 6th floor and includes GRANITE countertops, tiled backsplash, upgraded S/S appliances, ceramic tile in the entry, kitchen and bathroom, HARDWOOD flooring in the dining and living room, upgraded WOOD SHELVING in the walk-in closet, forced air, A/C, covered BALCONY with natural gas BBQ hookup. Also included is an extra wide underground **HEATED PARKING stall and a STORAGE** cage. It is a very short walk to the grocery store and the bus stop (access to Century Park). The complex is secured with a fobbed entry and elevator and offers a lobby with a staffed CONCIERGE, GYM, and a large SOCIAL ROOM including a patio, kitchen, and pool table. Perfect STARTER HOME for singles, couples, or students. If you are looking for a LUXURY condo in Southwest Edmonton, this is a must-see! Possible positive cash flow for investors!!