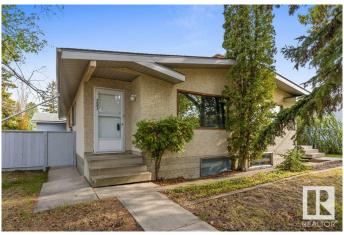

### \$365,000

4 Bedroom, 2.00 Bathroom, 1,052 sqft Single Family on 0.00 Acres

Lee Ridge, Edmonton, AB

Investors, first-time buyers and savvy purchasers... Loads of potential in this well kept half duplex in Lee Ridge. Upstairs is bright and clean, features a large living room with fireplace, functional kitchen, 2 bedrooms, den for home office or flex room, main bath and upstairs laundry. The tidy basement is fully finished with 2 bedrooms, 4 piece bathroom storage and its own kitchen and laundry. The property has updated shingles (2020). Outside, the landscaping is low maintenance, yard is fenced and includes a 2 car garage. Hot water tank is brand new. Close to all amenities, transit, schools and shopping. Amazing value and potential!