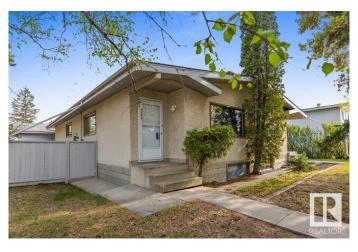

### \$365,000

4 Bedroom, 2.00 Bathroom, 1,052 sqft Single Family on 0.00 Acres

Lee Ridge, Edmonton, AB

Investors, first-time buyers and savvy purchasers... Loads of potential in this well kept half duplex in Lee Ridge. Upstairs is bright and clean, features a large living room with fireplace, functional kitchen, 2 bedrooms, den for home office or flex room, main bath and upstairs laundry. The tidy basement is fully finished with 2 bedrooms, 4 piece bathroom storage and its own kitchen and laundry. The property has updated shingles (2020). Outside, the landscaping is low maintenance, yard is fenced and includes a 2 car garage. Hot water tank is brand new. Close to all amenities, transit, schools and shopping. Amazing value and potential!