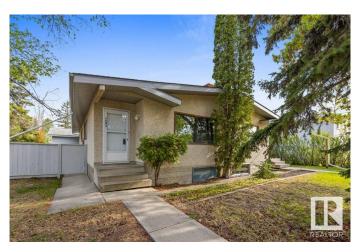

### \$365,000

4 Bedroom, 2.00 Bathroom, 1,052 sqft Single Family on 0.00 Acres

Lee Ridge, Edmonton, AB

Investors, first-time buyers and savvy purchasers... Loads of potential in this well kept half duplex in Lee Ridge. Upstairs is bright and clean, features a large living room with fireplace, functional kitchen, 2 bedrooms, den for home office or flex room, main bath and upstairs laundry. The tidy basement is fully finished with 2 bedrooms, 4 piece bathroom storage and its own kitchen and laundry. The property has updated shingles (2020). Outside, the landscaping is low maintenance, yard is fenced and includes a 2 car garage. Hot water tank is brand new. Close to all amenities, transit, schools and shopping. Amazing value and potential!