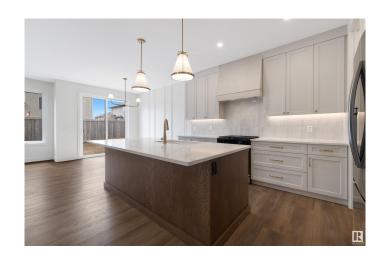

#### \$755,000

1 Bedroom, 1.50 Bathroom, 1,331 sqft Single Family on 0.00 Acres

Deer Park\_SPGR, Spruce Grove, AB

Welcome to this beautifully crafted bungalow in Deer Park Estates, built by HRD Homes. This residence features over 1,300 SQ FT of luxurious living space, where every detail has been thoughtfully designed. The open-concept main area showcases a custom Venetian plaster hood fan and fireplace, accented with rich oak wood finishes. The dining room and primary bedroom are adorned with unique, custom-designed feature walls, adding character and elegance to the home. Practicality meets comfort with a heated oversized triple garage, complete with an RV bay, floor drain, and hot & cold hose bibs. This home offers both style and convenience, making it a true gem in Deer Park Estates.