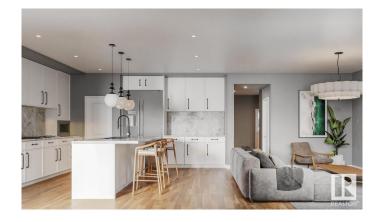

#### \$684,900

3 Bedroom, 2.50 Bathroom, 2,326 sqft Single Family on 0.00 Acres

Erin Ridge North, St. Albert, AB

Rare Opportunity: Private Entrance & Expansive Yard Enjoy the exceptional rarity of a separate entrance and an oversized yardâ€"features seldom found in new developments. Experience the perfect blend of contemporary style and practical living with the Nova model home by One Horizon Living. This thoughtfully designed 2,326 sq. ft. residence showcases a modern exterior paired with beautifully appointed interiors. Explore detailed renderings that capture the architectural elegance and smart layout of the Nova. Highlights include generous living spaces, a high-end kitchen, and sophisticated finishes throughout. Every inch of the Nova is designed to maximize comfort, function, and modern appeal. Available in late June.

## Interior

Interior Features ensuite bathroom

Appliances Dryer, Refrigerator, Stove-Electric, Washer

Heating Forced Air-1, Natural Gas

Stories 2

Has Basement Yes

Basement Full, Unfinished