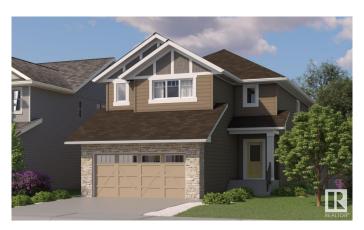

#### \$684,900

3 Bedroom, 2.50 Bathroom, 2,326 sqft Single Family on 0.00 Acres

Erin Ridge North, St. Albert, AB

Rare Opportunity: Private Entrance & Expansive Yard Enjoy the exceptional rarity of a separate entrance and an oversized yardâ€"features seldom found in new developments. Experience the perfect blend of contemporary style and practical living with the Nova model home by One Horizon Living. This thoughtfully designed 2,326 sq. ft. residence showcases a modern exterior paired with beautifully appointed interiors. Explore detailed renderings that capture the architectural elegance and smart layout of the Nova. Highlights include generous living spaces, a high-end kitchen, and sophisticated finishes throughout. Every inch of the Nova is designed to maximize comfort, function, and modern appeal. Available in late June.

#### **Essential Information**

MLS® # E4435627 Price \$684,900

Bedrooms 3

Bathrooms 2.50

Full Baths 2

Half Baths 1

Square Footage 2,326 Acres 0.00

Year Built 2025

Type Single Family

Sub-Type Detached Single Family

Style 2 Storey
Status Active