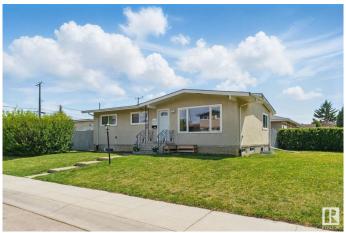

#### \$498.000

5 Bedroom, 2.00 Bathroom, 1,053 sqft Single Family on 0.00 Acres

Rosslyn, Edmonton, AB

A savvy buyers dream!! Whether you're looking for a solid investment property or a home large enough to fit the whole family, this gorgeous FULLY RENOVATED 5BDRM, 2BATH, is for you!! Situated on a MASSIVE CORNER LOT just 10 minutes from downtown and the Anthony Henday, this location can NOT be beat! Offering a FULLY LEGAL BASEMENT SUITE with SEPERATE ENTRACE, NEW FURNACE, HOT WATER ON DEMAND, NEW ROOF and 200AMP POWER SERVICE UPGRADE. With plenty of space left over for FUTURE DEVELOPMENT this property holds endless possibilities! Don't walk, run to get in here before she's gone!!

#### **Exterior**

Exterior Concrete, Stucco

Exterior Features Corner Lot, Fenced, Landscaped, Playground Nearby, Public

Transportation, Schools, Shopping Nearby

Roof Asphalt Shingles
Construction Concrete, Stucco
Foundation Concrete Perimeter