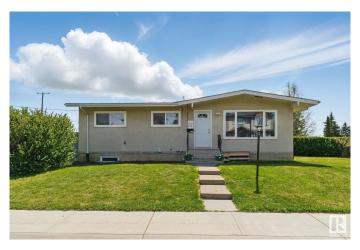

#### \$498.000

5 Bedroom, 2.00 Bathroom, 1,053 sqft Single Family on 0.00 Acres

Rosslyn, Edmonton, AB

A savvy buyers dream!! Whether you're looking for a solid investment property or a home large enough to fit the whole family, this gorgeous FULLY RENOVATED 5BDRM, 2BATH, is for you!! Situated on a MASSIVE CORNER LOT just 10 minutes from downtown and the Anthony Henday, this location can NOT be beat! Offering a FULLY LEGAL BASEMENT SUITE with SEPERATE ENTRACE, NEW FURNACE, HOT WATER ON DEMAND, NEW ROOF and 200AMP POWER SERVICE UPGRADE. With plenty of space left over for FUTURE DEVELOPMENT this property holds endless possibilities! Don't walk, run to get in here before she's gone!!

#### **Essential Information**

MLS® # E4435487 Price \$498,000

Bedrooms 5
Bathrooms 2.00
Full Baths 2

Square Footage 1,053 Acres 0.00 Year Built 1959

Type Single Family

Sub-Type Detached Single Family

Style Bungalow Status Active

## **Community Information**

Address 10407 136 Ave

Area Edmonton
Subdivision Rosslyn
City Edmonton
County ALBERTA

Province AB

Postal Code T5E 1W2

#### **Exterior**

Exterior Concrete, Stucco

Exterior Features Corner Lot, Fenced, Landscaped, Playground Nearby, Public

Transportation, Schools, Shopping Nearby

Roof Asphalt Shingles
Construction Concrete, Stucco
Foundation Concrete Perimeter