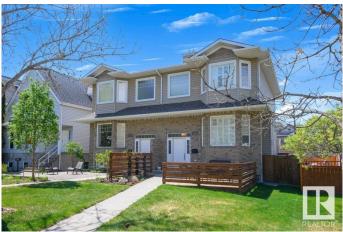

#### \$649,900

5 Bedroom, 3.50 Bathroom, 1,714 sqft Single Family on 0.00 Acres

Cloverdale, Edmonton, AB

LOCATION, CONDITION and PRICE are all satisfied with this FULLY FINISHED home located in BEAUTIFUL CLOVERDALE! With a total of 2541 SQFT you get the feeling of space in every aspect of this place. The main floor offers a bright & functional kitchen with a breakfast nook large enough to sit a formal dining table, and a formal dining room which could be used as an extension to the already large living room. The upper level has a huge primary bedroom with a 4 piece ensuite that includes a STEAM SHOWER. There are 2 other spacious bedrooms and upper level laundry. The basement has cork flooring, 2 more bedrooms, a 3 piece bath and gas fireplace. This home comes with shutter blinds, central A/C, a double garage with a brand new 2 car pad, WEST FACING backyard for ample sun and is located in the heart of the river valley! Cloverdale is home to the EDM SKI CLUB, FOLK FEST, the MUTTART, LRT service, minutes to downtown and nature just steps from your front door.