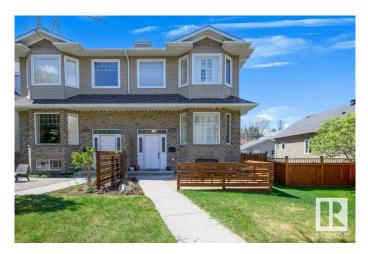

#### \$649,900

5 Bedroom, 3.50 Bathroom, 1,714 sqft Single Family on 0.00 Acres

Cloverdale, Edmonton, AB

LOCATION, CONDITION and PRICE are all satisfied with this FULLY FINISHED home located in BEAUTIFUL CLOVERDALE! With a total of 2541 SQFT you get the feeling of space in every aspect of this place. The main floor offers a bright & functional kitchen with a breakfast nook large enough to sit a formal dining table, and a formal dining room which could be used as an extension to the already large living room. The upper level has a huge primary bedroom with a 4 piece ensuite that includes a STEAM SHOWER. There are 2 other spacious bedrooms and upper level laundry. The basement has cork flooring, 2 more bedrooms, a 3 piece bath and gas fireplace. This home comes with shutter blinds, central A/C, a double garage with a brand new 2 car pad, WEST FACING backyard for ample sun and is located in the heart of the river valley! Cloverdale is home to the EDM SKI CLUB, FOLK FEST, the MUTTART, LRT service, minutes to downtown and nature just steps from your front door.