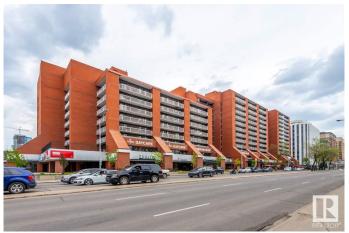

### \$125,000

1 Bedroom, 1.00 Bathroom, 787 sqft Condo / Townhouse on 0.00 Acres

Downtown (Edmonton), Edmonton, AB

Discover this upgraded one-bedroom, one-bath condo in Capital Centreâ€"downtown Edmonton's vibrant heartâ€"boasts an open, functional layout with a spacious living room opening to a large balcony, a well-equipped kitchen with ample storage, in-suite laundry, and titled underground parking, while offering unbeatable convenience: a 2-minute walk to the LRT & MacEwan University, steps from Save-On-Foods, restaurants, bars, and Rogers Place, plus building amenities including a professional gym100/year) and a recreation lounge with a TV, pool tables ,shuffleboard, and ping pong( 100/year) ideal for professionals, semi-retirees, or students in a secure, pet-friendly (board-approved) communityâ€"a must-see urban lifestyle opportunity

### **Exterior**

Exterior Concrete, Brick

Exterior Features Public Transportation, Shopping Nearby, View City, View Downtown

Roof Tar & amp; Gravel

Construction Concrete, Brick

Foundation Concrete Perimeter