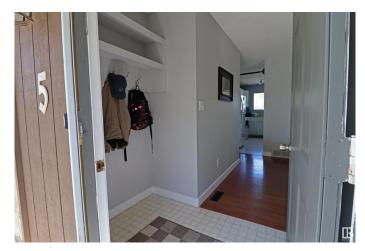

# \$329,000

3 Bedroom, 2.00 Bathroom, 1,129 sqft Single Family on 0.00 Acres

Forest Green\_STPL, Stony Plain, AB

Looking for a 3 bedroom bungalow? Recent renovations include flooring on the main, paint, and bathroom refresh. Lots of room for RV parking and to build a garage in the expansive yard complete with alley access. The basement is finished with the 3rd bath, a den, laundry area, family room and storage. Located across the street from Forest Green School and the treed boardwalk connecting to Stony Plain's expansive trail system.

## Interior

Interior Features ensuite bathroom

Appliances Dishwasher-Built-In, Dryer, Hood Fan, Refrigerator, Stove-Electric,

Washer, Window Coverings

Heating Forced Air-1, Natural Gas

Stories 2

Has Basement Yes