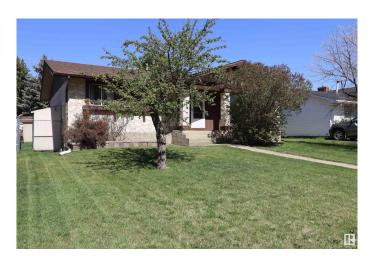

# \$329,000 - 5 Oatway Drive, Stony Plain

MLS® #E4435308

# \$329,000

3 Bedroom, 2.00 Bathroom, 1,129 sqft Single Family on 0.00 Acres

Forest Green\_STPL, Stony Plain, AB

Looking for a 3 bedroom bungalow? Recent renovations include flooring on the main, paint, and bathroom refresh. Lots of room for RV parking and to build a garage in the expansive yard complete with alley access. The basement is finished with the 3rd bath, a den, laundry area, family room and storage. Located across the street from Forest Green School and the treed boardwalk connecting to Stony Plain's expansive trail system.