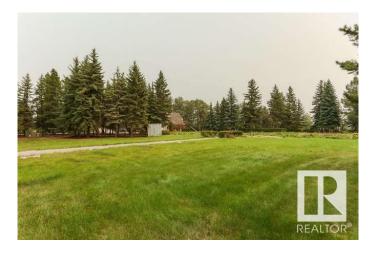

## \$1,500,000

0 Bedroom, 0.00 Bathroom, Single Family on 0.00 Acres

Donsdale, Edmonton, AB

DREAM STREET! Build your legacy. Imagine the possibilities for a unique estate home on 73 foot frontage on Donsdale Drive.17,625 sq. ft one of four premier lots on the river's edge on Donsdale Drive. No time limit to build, choose your own builder. Some architectural controls apply. The lot is now fully serviced and ready to build. Visualize manicured grounds evocative gardens a sprawling estate that boasts privacy and serenity with spectacular views within the city limits. Mature trees tower over the property offering a park-like setting. Make it your ultimate achievement award...a family legacy. Endless possibilities for a great family estate Prestigious Donsdale Drive on the river is home to some of Edmonton's finest estate homes. Easy access to all amenities. LOT IS FULLY SERVICE AND READY TO BUILD SPECTACULAR!

### **Exterior**

Exterior Features Backs Onto Park/Trees, No Back Lane, Public Transportation, River

Valley View, River View, Schools, Shopping Nearby, Treed Lot