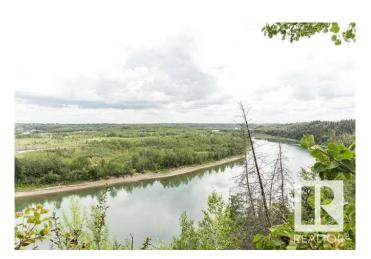

## \$1,500,000

0 Bedroom, 0.00 Bathroom, Single Family on 0.00 Acres

Donsdale, Edmonton, AB

DREAM STREET! Build your legacy. Imagine the possibilities for a unique estate home on 73 foot frontage on Donsdale Drive.17,625 sq. ft one of four premier lots on the river's edge on Donsdale Drive. No time limit to build, choose your own builder. Some architectural controls apply. The lot is now fully serviced and ready to build. Visualize manicured grounds evocative gardens a sprawling estate that boasts privacy and serenity with spectacular views within the city limits. Mature trees tower over the property offering a park-like setting. Make it your ultimate achievement award...a family legacy. Endless possibilities for a great family estate Prestigious Donsdale Drive on the river is home to some of Edmonton's finest estate homes. Easy access to all amenities. LOT IS FULLY SERVICE AND READY TO BUILD SPECTACULAR!

### **Exterior**

Exterior Features Backs Onto Park/Trees, No Back Lane, Public Transportation, River

Valley View, River View, Schools, Shopping Nearby, Treed Lot