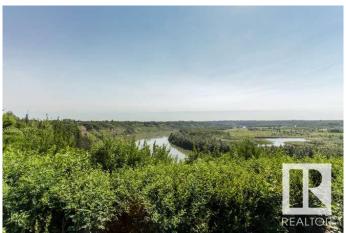

## \$1,500,000

0 Bedroom, 0.00 Bathroom, Single Family on 0.00 Acres

Donsdale, Edmonton, AB

DREAM STREET! Build your legacy. Imagine the possibilities for a unique estate home on 73 foot frontage on Donsdale Drive.17,625 sq. ft one of four premier lots on the river's edge on Donsdale Drive. No time limit to build, choose your own builder. Some architectural controls apply. The lot is now fully serviced and ready to build. Visualize manicured grounds evocative gardens a sprawling estate that boasts privacy and serenity with spectacular views within the city limits. Mature trees tower over the property offering a park-like setting. Make it your ultimate achievement award...a family legacy. Endless possibilities for a great family estate Prestigious Donsdale Drive on the river is home to some of Edmonton's finest estate homes. Easy access to all amenities. LOT IS FULLY SERVICE AND READY TO BUILD SPECTACULAR!

### **Exterior**

Exterior Features Backs Onto Park/Trees, No Back Lane, Public Transportation, River

Valley View, River View, Schools, Shopping Nearby, Treed Lot