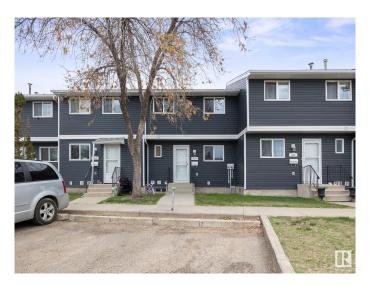

## \$214,900

3 Bedroom, 1.50 Bathroom, 1,275 sqft Condo / Townhouse on 0.00 Acres

Dunluce, Edmonton, AB

Welcome to this beautiful townhouse in Dunluce! This 1275sqft, 3 bedroom property features NEW paint throughout. Inside you'll be greeted by your bright kitchen with natural light flowing in. The open concept dining and living room has tons of space for the family for many years to come. Upstairs, you'll find your 3 bedrooms all with plenty of room. The primary bedroom being massive in size, with walkthrough closet to the bathroom! This property is move in ready with MANY upgrades being done to the complex already. Near all major amenities including grocery shopping, banks, gym and public transportation, this home is perfect for you and your family for years!

#### **Exterior**

Exterior Wood, Vinyl

Exterior Features Fenced, Flat Site, Playground Nearby, Public Transportation, Schools,

**Shopping Nearby** 

Roof Asphalt Shingles

Construction Wood, Vinyl

Foundation Concrete Perimeter