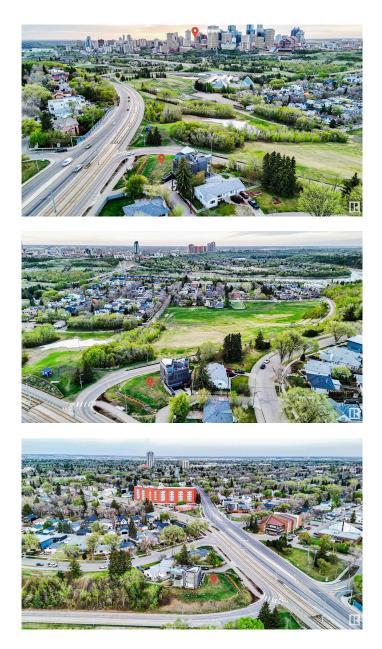

### \$525,000

0 Bedroom, 0.00 Bathroom, Single Family on 0.00 Acres

Strathearn, Edmonton, AB

RARE OPPORTUNITY ON STRATHEARN DRIVE! Build your custom dream home on this exceptional 321.76 mÂ<sup>2</sup> vacant lot offering panoramic views of Edmonton's downtown skyline, river valley, and the Muttart Conservatory. Located in one of the city's most prestigious and scenic communities, this property is zoned RF3. Whether you envision a modern masterpiece with rooftop patio, triple underground garage, or luxury walkout, this lot is your canvas. Just steps from the LRT, Gallagher Park, Folk Fest grounds, and minutes to downtown, Whyte Ave, and the U of A. This is your chance to live above it all in a location that offers both natural beauty and urban convenience. Don't miss this once-in-a-lifetime opportunity!