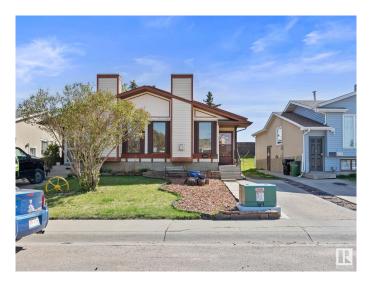

# \$279,900 - 4637 126 Avenue, Edmonton

MLS® #E4435184

#### \$279,900

4 Bedroom, 2.00 Bathroom, 914 sqft Single Family on 0.00 Acres

Homesteader, Edmonton, AB

Welcome to this beautiful Half Duplex in homesteader. Situated on a south facing lot, you feel the warmth of this cozy bungalow as soon as you walk in. The Main Floor features three bedrooms, a four piece bath and an Upgraded Kitchen complete with laminate and tile flooring. A sliding patio door brings you to the low maintenance backyard full of foliage and sunlight for those summer days. The Basement features a spacious Rec Room and fourth bedroom as well as a four piece bath. Out front there is a dedicated driveway parking stall and lots of street parking. Close to shopping amenities in major arteries, this home is sure impress!