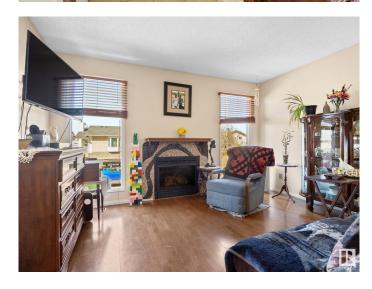

#### \$279,900

4 Bedroom, 2.00 Bathroom, 914 sqft Single Family on 0.00 Acres

Homesteader, Edmonton, AB

Welcome to this beautiful Half Duplex in homesteader. Situated on a south facing lot, you feel the warmth of this cozy bungalow as soon as you walk in. The Main Floor features three bedrooms, a four piece bath and an Upgraded Kitchen complete with laminate and tile flooring. A sliding patio door brings you to the low maintenance backyard full of foliage and sunlight for those summer days. The Basement features a spacious Rec Room and fourth bedroom as well as a four piece bath. Out front there is a dedicated driveway parking stall and lots of street parking. Close to shopping amenities in major arteries, this home is sure impress!

#### Interior

Appliances Dishwasher-Built-In, Dryer, Microwave Hood Fan, Refrigerator,

Stove-Electric, Washer

Heating Forced Air-1, Natural Gas

Stories 2

Has Basement Yes

Basement Full, Finished