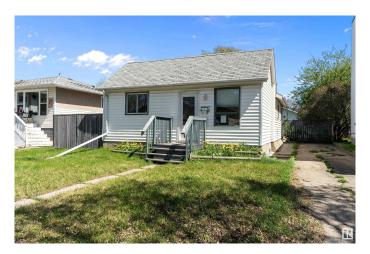

# \$219,900 - 12325 85 Street, Edmonton

MLS® #E4435004

### \$219,900

3 Bedroom, 1.00 Bathroom, 914 sqft Single Family on 0.00 Acres

Eastwood, Edmonton, AB

Great Starter Home. Attention Developers -Investors â€" First time Buyers. Fix it up and make it your own. This home is in the mature community of Eastwood, offers a huge, fenced yard with large back deck, double garage and 914 sq ft, 3 Bedroom home with 1 - 4 piece bathroom. The front entrance enters the living room, from there off the hall to the left is a bedroom where basement access is down the stairs found in the closet. The laundry and storage area are found in the basement. To the right of the hall is another bedroom, the bathroom and the large kitchen and dining area. The last bedroom is toward the back of the kitchen and house. Just down the street is St. Gerard Catholic School and a playground. This home has easy access to Yellowhead Trail and other main roadways.