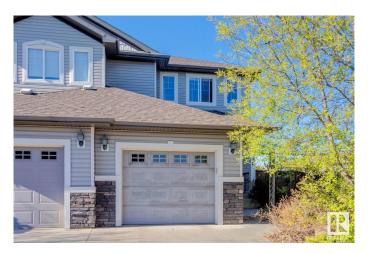

#### \$424,900

3 Bedroom, 2.50 Bathroom, 1,553 sqft Single Family on 0.00 Acres

South Creek, Stony Plain, AB

**Beautifully maintained 2-storey Pacesetter** "Sofia― model in desirable South Creek, located on a spacious corner lot! Bright and welcoming foyer leads into an open-concept main floor with loads of natural light. The kitchen features a large center island with breakfast bar, stainless steel appliances including gas stove, corner pantry, and plenty of workspace. Dining area offers direct access to the backyard and deckâ€"great for entertaining. Upstairs includes 3 spacious bedrooms, upper-floor laundry, and a large primary suite with frosted French doors, walk-in closet, and 4-pc en-suite. Another full 4-pc bath completes the level. Nearly finished basement with rough-in bathâ€"just needs ceilings and baseboards. Central A/C, single attached garage, and great location near parks, playgrounds, and quick access to Hwy 16A and Spruce Grove. Move-in ready with room to grow! (some photos virtually staged)