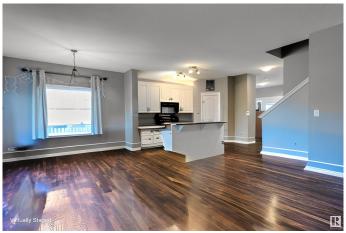

#### \$424,900

3 Bedroom, 2.50 Bathroom, 1,553 sqft Single Family on 0.00 Acres

South Creek, Stony Plain, AB

**Beautifully maintained 2-storey Pacesetter** "Sofia― model in desirable South Creek, located on a spacious corner lot! Bright and welcoming foyer leads into an open-concept main floor with loads of natural light. The kitchen features a large center island with breakfast bar, stainless steel appliances including gas stove, corner pantry, and plenty of workspace. Dining area offers direct access to the backyard and deckâ€"great for entertaining. Upstairs includes 3 spacious bedrooms, upper-floor laundry, and a large primary suite with frosted French doors, walk-in closet, and 4-pc en-suite. Another full 4-pc bath completes the level. Nearly finished basement with rough-in bathâ€"just needs ceilings and baseboards. Central A/C, single attached garage, and great location near parks, playgrounds, and quick access to Hwy 16A and Spruce Grove. Move-in ready with room to grow! (some photos virtually staged)