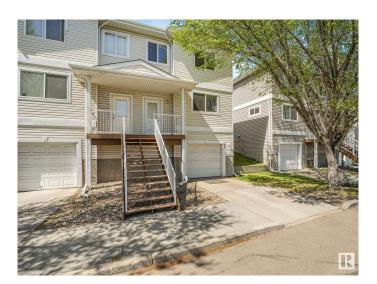

# \$250,000 - 23 130 Hyndman Crescent, Edmonton

MLS® #E4434892

### \$250,000

3 Bedroom, 1.50 Bathroom, 1,204 sqft Condo / Townhouse on 0.00 Acres

Canon Ridge, Edmonton, AB

3 BEDROOM, 1.5 BATH TOWNHOUSE ~ SINGLE ATTACHED GARAGE ~ END UNIT ~ Check out this amazing townhouse on a quiet crescent in Canon Ridge close to the River Valley. Â The main floor boasts a spacious living room, a well-appointed kitchen with a convenient breakfast bar, a welcoming dining area, and a convenient 2-piece bathroom. Upstairs, you'll find three generously sized bedrooms and a full bathroom, providing ample space for your family. Fully Finished Basement with a laundry area and tons of extra storage space, SINGLE ATTACHED GARAGE, private patio area backing greenspace behind the unit, full driveway for an additional vehicle and lots of visitor parking, well maintained family friendly complex, quick access to Yellowhead Trail and a short commute to the CLARVIEW LRT. This is the perfect starter home or great for a long term investment.

## **Amenities**

Amenities Deck

Parking Spaces 2

Parking Single Garage Attached

#### **Exterior**

Exterior Wood, Vinyl

Exterior Features Backs Onto Park/Trees

Roof Asphalt Shingles

Construction Wood, Vinyl

Foundation Concrete Perimeter