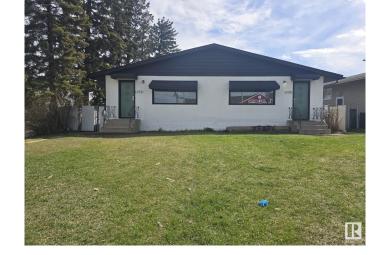

# \$499,000 - 12935 / 12937 82 Street, Edmonton

MLS® #E4434822

# \$499,000

4 Bedroom, 3.00 Bathroom, 1,620 sqft Single Family on 0.00 Acres

Balwin, Edmonton, AB

Limitless opportunity with this full side by side duplex situated on a 6619.8 Square foot CORNER lot. Mainfloors have been renovated. Oversized double garage

Style Bungalow

Status Active

Address 12935 / 12937 82 Street

Area Edmonton
Subdivision Balwin

City Edmonton
County ALBERTA

Province AB

Postal Code T5E 2T3

### **Exterior**

Exterior Wood, Stucco

Exterior Features Corner Lot, Fenced, Golf Nearby, Landscaped, Playground Nearby,

Public Transportation, Schools, Shopping Nearby, Ski Hill Nearby, See

Remarks

Roof Asphalt Shingles