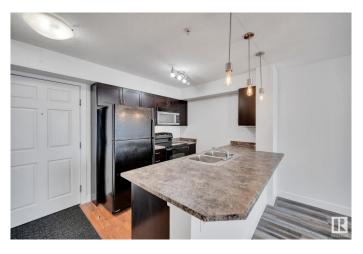

## \$139,900

1 Bedroom, 1.00 Bathroom, 549 sqft Condo / Townhouse on 0.00 Acres

South Terwillegar, Edmonton, AB

Stop renting and start owning! This fantastic ground-floor 1-bedroom condo in South Terwillegar is the perfect place to call home. Featuring an open kitchen, cozy living room, spacious bedroom, and newer vinyl flooring with fresh paint, this unit is move-in ready. Enjoy your own private patio space, convenient in-suite laundry, and easy access to the Terwillegar Rec Centre, Ambleside shopping, groceries, transit, the Henday, and more! The building offers a fitness room, and the unit includes one above-ground parking stall. Plus, the low condo fee of just \$349.50 covers heat, water, and sewer. Don't miss out!

# Interior

Appliances Dishwasher-Built-In, Dryer, Microwave Hood Fan, Refrigerator,

Stove-Electric, Washer, Window Coverings

Heating Hot Water, Natural Gas