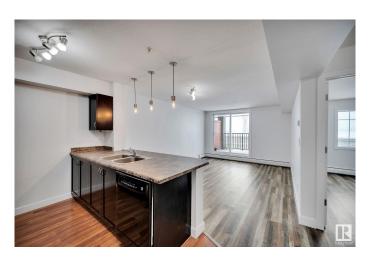

## \$139,900

1 Bedroom, 1.00 Bathroom, 549 sqft Condo / Townhouse on 0.00 Acres

South Terwillegar, Edmonton, AB

Stop renting and start owning! This fantastic ground-floor 1-bedroom condo in South Terwillegar is the perfect place to call home. Featuring an open kitchen, cozy living room, spacious bedroom, and newer vinyl flooring with fresh paint, this unit is move-in ready. Enjoy your own private patio space, convenient in-suite laundry, and easy access to the Terwillegar Rec Centre, Ambleside shopping, groceries, transit, the Henday, and more! The building offers a fitness room, and the unit includes one above-ground parking stall. Plus, the low condo fee of just \$349.50 covers heat, water, and sewer. Don't miss out!