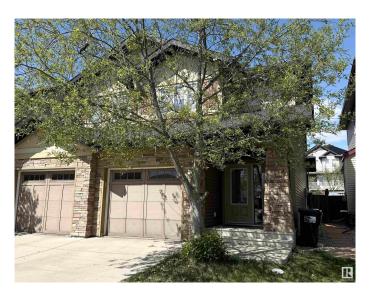

# \$419,900 - 2253 Austin Way, Edmonton

MLS® #E4434660

#### \$419,900

3 Bedroom, 2.50 Bathroom, 1,338 sqft Single Family on 0.00 Acres

Ambleside, Edmonton, AB

NO CONDO FEES in this spacious half duplex. Walking distance to schools & quiet location. Back onto the walking trail. Main floor boasts an inviting foyer. Entertaining or relaxing in the living room with a gas fireplace. Kitchen has maple cabinets with eating bar. Bright dining area with patio door on to the deck & private huge fenced back yard. Upstairs features a huge master bedroom with 4 piece ensuite. Two more bedrooms & the main bath. Close to all your amenities including play ground, shopping, restaurants, schools, public transportation, walking trails, WINDERMERE shopping and TERWILLEGAR REC CENTRE. Easy access to Anthony Henday.

# **Community Information**

Address 2253 Austin Way

Area Edmonton
Subdivision Ambleside
City Edmonton
County ALBERTA

Province AB

Postal Code T6W 0L2