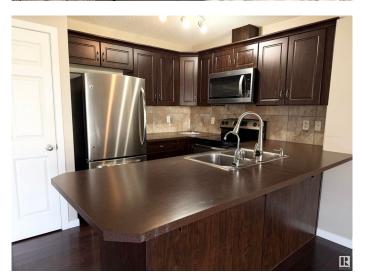

#### \$419,900

3 Bedroom, 2.50 Bathroom, 1,338 sqft Single Family on 0.00 Acres

Ambleside, Edmonton, AB

NO CONDO FEES in this spacious half duplex. Walking distance to schools & quiet location. Back onto the walking trail. Main floor boasts an inviting foyer. Entertaining or relaxing in the living room with a gas fireplace. Kitchen has maple cabinets with eating bar. Bright dining area with patio door on to the deck & private huge fenced back yard. Upstairs features a huge master bedroom with 4 piece ensuite. Two more bedrooms & the main bath. Close to all your amenities including play ground, shopping, restaurants, schools, public transportation, walking trails, WINDERMERE shopping and TERWILLEGAR REC CENTRE. Easy access to Anthony Henday.

## **Interior**

Interior Features ensuite bathroom

Appliances Dishwasher-Built-In, Dryer, Refrigerator, Stove-Electric, Washer

Heating Forced Air-1, Natural Gas

Stories 2

Has Basement Yes

Basement Full, Unfinished