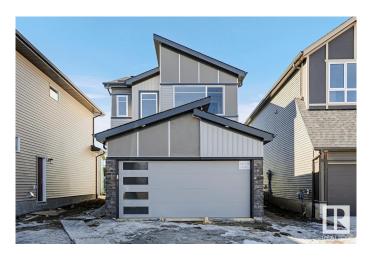

### \$587,895

4 Bedroom, 3.00 Bathroom, 1,887 sqft Single Family on 0.00 Acres

Alces, Edmonton, AB

The Stella is a spacious single family home with double front attached garage home, 9' ceilings on the mMain floor bedroom and full bathroom featuring a stand-up shower with tiled walls for your short/long term visitor's convenience. The kitchen overlooks the great room with a 50― linear fireplace, dining area, and features quartz counters with extensive cabinet space. Spacious walk-through pantry which leads to the mudroom. A side entrance is included for future develpoment. Basement ceiling height upgraded to 9', for a more spacious feel, and 3-piece rough-in for future bathroom. Metal spindle railing on the main and second floor. The primary ensuite has dual sinks in the vanity and a 5' stand up shower with tiled walls. Upstairs you will find a central bonus room, 3 bedrooms, laundry, and linen closet. Photos are representative.

#### **Exterior**

Exterior Wood, Vinyl

Exterior Features Park/Reserve, Playground Nearby, Shopping Nearby

Roof Asphalt Shingles

Construction Wood, Vinyl

Foundation Concrete Perimeter