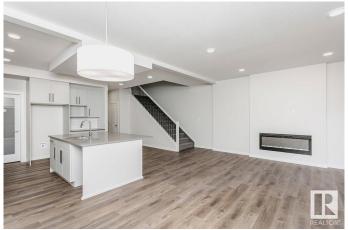

### \$587,895

4 Bedroom, 3.00 Bathroom, 1,887 sqft Single Family on 0.00 Acres

Alces, Edmonton, AB

The Stella is a spacious single family home with double front attached garage home, 9' ceilings on the mMain floor bedroom and full bathroom featuring a stand-up shower with tiled walls for your short/long term visitor's convenience. The kitchen overlooks the great room with a 50― linear fireplace, dining area, and features quartz counters with extensive cabinet space. Spacious walk-through pantry which leads to the mudroom. A side entrance is included for future develpoment. Basement ceiling height upgraded to 9', for a more spacious feel, and 3-piece rough-in for future bathroom. Metal spindle railing on the main and second floor. The primary ensuite has dual sinks in the vanity and a 5' stand up shower with tiled walls. Upstairs you will find a central bonus room, 3 bedrooms, laundry, and linen closet. Photos are representative.

#### Interior

Interior Features ensuite bathroom

Appliances None

Heating Forced Air-1, Natural Gas

Fireplace Yes
Fireplaces Insert

Stories 2

Has Basement Yes

Basement Full, Unfinished