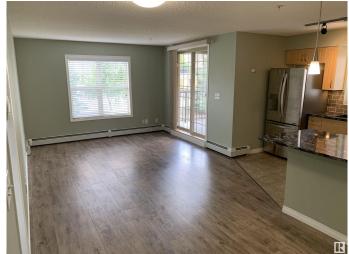

## \$209,000

2 Bedroom, 2.00 Bathroom, 869 sqft Condo / Townhouse on 0.00 Acres

Rutherford (Edmonton), Edmonton, AB

Excellent Corner Unit in Rutherford Village.
Underground Heated Parking, In-Suite
Laundry, Secured Storage and More! You'll
love this gorgeous 2 bedrooms, 2 bath, open
concept apartment condo featuring a master
bedroom with ensuite and walk-through closet.
Get set for year round BBQ's with the natural
gas hook-up on your covered balcony.
Includes fridge,stove, hood fan,dishwasher,
washer and dryer along with all the window
coverings. Condo fees include heat, power
and water. Close to walking and bike trails,
transportation, banking, schools, medical
services and shopping.

#### Interior

Interior Features ensuite bathroom

Appliances Dishwasher-Built-In, Dryer, Microwave Hood Fan, Oven-Built-In,

Oven-Microwave, Refrigerator, Stove-Electric, Washer

Heating Forced Air-1, Natural Gas