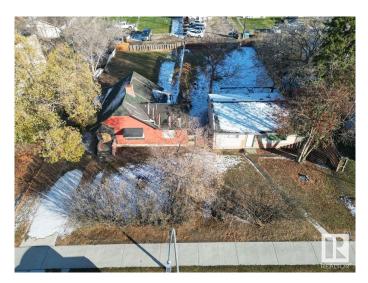

#### \$668,000

0 Bedroom, 0.00 Bathroom, Single Family on 0.00 Acres

Canora, Edmonton, AB

For more information, please click on "View Listing on Realtor Website". Introducing a prime investment opportunity! Two adjacent lots located at 10145 & 10155 155 St NW; offer a combined size of 30.5 m x 45.1 m (100 ft x 150 ft) in the RM h16 Medium Rise Apartment Zone (4 - 8 Storeys). This fully serviced property is ideal for infilling projects or constructing a potential medium rise apartment. Its strategic location provides easy access to the future Valley Line LRT, downtown, West Edmonton Mall, and various amenities. Demolition at buyer's expense. Land-only value.