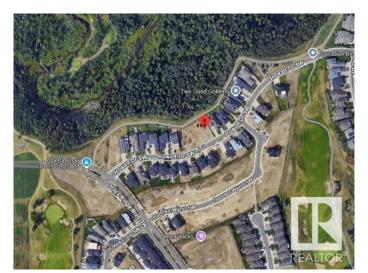

### \$899,000

0 Bedroom, 0.00 Bathroom, Single Family on 0.00 Acres

Hays Ridge Area, Edmonton, AB

This possible walk out lot is a POCKET SIZE OF 52' (62.4 X 134.5 Feet) in uppar class community of JAGARE RIDGE.

## **Community Information**

Address 689 Howatt Drive

Area Edmonton

Subdivision Hays Ridge Area

City Edmonton
County ALBERTA

Province AB

Postal Code T8B 1A4