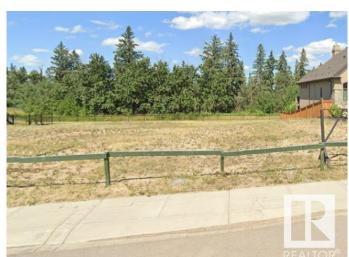

### \$899,000

0 Bedroom, 0.00 Bathroom, Single Family on 0.00 Acres

Hays Ridge Area, Edmonton, AB

This possible walk out lot is a POCKET SIZE OF 52' (62.4 X 134.5 Feet) in uppar class community of JAGARE RIDGE.

#### **Exterior**

Exterior Features Airport Nearby, Backs Onto F

Nearby, Sloping Lot

Date Listed May 5th, 2025

Days on Market 28

Zoning Zone 55

DATA IS DEEMED RELIABLE BUT IS NOT GUARANTEED ACCURATE BY THE REALTORS® ASSOCIATION OF EDMONTON. COPYRIGHT 2025 BY THE REALTORS® ASSOCIATION OF EDMONTON. ALL RIGHTS RESERVED. Trademarks are owned or controlled by the Canadian Real Estate Association (CREA) and identify real estate professionals who are members of CREA (REALTOR®, REALTORS®) and/or the quality of services they provide (MLS®, Multiple Listing Service®)