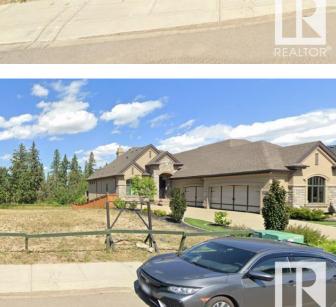

### \$899,000

0 Bedroom, 0.00 Bathroom, Single Family on 0.00 Acres

Hays Ridge Area, Edmonton, AB

This possible walk out lot is a POCKET SIZE OF 52' (62.4 X 134.5 Feet) in uppar class community of JAGARE RIDGE.

#### **Exterior**

Exterior Features Airport Nearby, Backs Onto F

Nearby, Sloping Lot

Date Listed May 5th, 2025

Days on Market 28

Zoning Zone 55

DATA IS DEEMED RELIABLE BUT IS NOT GUARANTEED ACCURATE BY THE REALTORS® ASSOCIATION OF EDMONTON. COPYRIGHT 2025 BY THE REALTORS® ASSOCIATION OF EDMONTON. ALL RIGHTS RESERVED. Trademarks are owned or controlled by the Canadian Real Estate Association (CREA) and identify real estate professionals who are members of CREA (REALTOR®, REALTORS®) and/or the quality of services they provide (MLS®, Multiple Listing Service®)