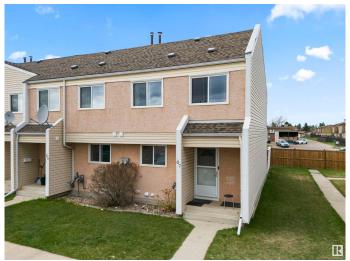

## \$219,000

3 Bedroom, 2.50 Bathroom, 1,156 sqft Condo / Townhouse on 0.00 Acres

Lorelei, Edmonton, AB

Welcome to this charming 2-storey townhouse located in the desirable community of Lorelei! This well-maintained home features 3 spacious bedrooms, 2 bathrooms, and over 1156.32 sq ft of living space. The main floor offers a bright living room, functional kitchen, and a dining area perfect for family meals. Enjoy easy-care flooring throughout and plenty of natural light. Upstairs, you'll find generously sized bedrooms and a full bath. This unit includes in-suite laundry and a powered parking stall. Located close to schools, parks, shopping, and public transit, it's perfect for families or first-time buyers. Low-maintenance living in a fantastic NW Edmonton location!

#### **Exterior**

Exterior Wood, Stucco, Vinyl

Exterior Features Fenced, Low Maintenance Landscape, Playground Nearby, Public

Transportation, Schools, Shopping Nearby

Roof Asphalt Shingles

Construction Wood, Stucco, Vinyl