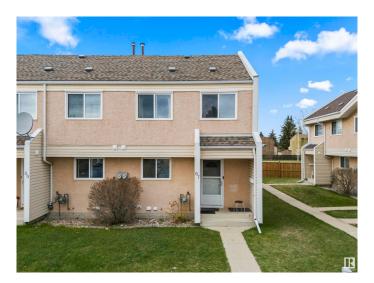

## \$219,000

3 Bedroom, 2.50 Bathroom, 1,156 sqft Condo / Townhouse on 0.00 Acres

Lorelei, Edmonton, AB

Welcome to this charming 2-storey townhouse located in the desirable community of Lorelei! This well-maintained home features 3 spacious bedrooms, 2 bathrooms, and over 1156.32 sq ft of living space. The main floor offers a bright living room, functional kitchen, and a dining area perfect for family meals. Enjoy easy-care flooring throughout and plenty of natural light. Upstairs, you'll find generously sized bedrooms and a full bath. This unit includes in-suite laundry and a powered parking stall. Located close to schools, parks, shopping, and public transit, it's perfect for families or first-time buyers. Low-maintenance living in a fantastic NW Edmonton location!

#### **Exterior**

Exterior Wood, Stucco, Vinyl

Exterior Features Fenced, Low Maintenance Landscape, Playground Nearby, Public

Transportation, Schools, Shopping Nearby

Roof Asphalt Shingles

Construction Wood, Stucco, Vinyl