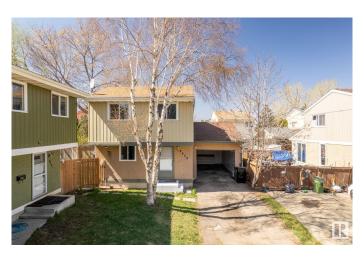

# \$350,000 - 8423 Mill Woods Road, Edmonton

MLS® #E4434498

#### \$350.000

3 Bedroom, 1.50 Bathroom, 1,171 sqft Single Family on 0.00 Acres

Richfield, Edmonton, AB

Updated Single Family Home in the Heart of Millwoods! Welcome to this charming and well-maintained 3-bedroom, 2-bath detached home in the established community of Richfield. Offering 1,171 sq ft of comfortable living space, this home is perfect for families, first-time buyers, or investors alike. You'II love the numerous upgrades, including a modernized kitchen, refreshed flooring, newer roof, high-efficiency furnace, and updated windowsâ€"all adding to the home's comfort and value. Step outside to enjoy the spacious, fully fenced backyardâ€"a perfect space for kids, pets, or weekend BBQs. Located on a quiet street, yet just minutes from schools, parks, shopping, and transit, this is a fantastic opportunity to own a move-in-ready home in one of Millwoods' most convenient locations. Don't miss your chance to call this gem in Richfield your own!

### **Exterior**

Exterior Wood, Stucco

Exterior Features Fenced, Flat Site

Roof Asphalt Shingles

Construction Wood, Stucco

Foundation Concrete Perimeter