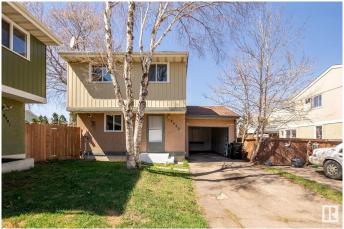

# \$350,000 - 8423 Mill Woods Road, Edmonton

MLS® #E4434498

#### \$350.000

3 Bedroom, 1.50 Bathroom, 1,171 sqft Single Family on 0.00 Acres

Richfield, Edmonton, AB

Updated Single Family Home in the Heart of Millwoods! Welcome to this charming and well-maintained 3-bedroom, 2-bath detached home in the established community of Richfield. Offering 1,171 sq ft of comfortable living space, this home is perfect for families, first-time buyers, or investors alike. You'II love the numerous upgrades, including a modernized kitchen, refreshed flooring, newer roof, high-efficiency furnace, and updated windowsâ€"all adding to the home's comfort and value. Step outside to enjoy the spacious, fully fenced backyardâ€"a perfect space for kids, pets, or weekend BBQs. Located on a quiet street, yet just minutes from schools, parks, shopping, and transit, this is a fantastic opportunity to own a move-in-ready home in one of Millwoods' most convenient locations. Don't miss your chance to call this gem in Richfield your own!

### **Exterior**

Exterior Wood, Stucco

Exterior Features Fenced, Flat Site

Roof Asphalt Shingles

Construction Wood, Stucco

Foundation Concrete Perimeter