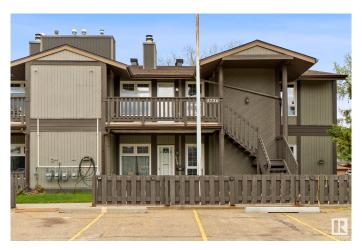

## \$204,900

2 Bedroom, 1.00 Bathroom, 1,141 sqft Condo / Townhouse on 0.00 Acres

Gariepy, Edmonton, AB

Located in one of the West End's most serene and prestigious neighborhoods Gariepy (Lessard). This upper-level corner unit offers the perfect blend of comfort, space, and convenience. Boasting 1,140 sq ft, the home features two spacious bedrooms, each with walk-in closets, a full 4-piece bathroom, and a versatile den ideal for a home office, study, or guest room. The open concept layout is filled with natural light and includes a private front facing balcony and two parking stalls. Located in a beautifully maintained complex with mature trees, you'II enjoy quick access to transit, parks, shopping, schools, West Edmonton Mall, and the Whitemud. An excellent opportunity for first time buyers, downsizers, or investors!

#### **Essential Information**

MLS® # E4434488 Price \$204,900

Bedrooms 2

Bathrooms 1.00

Full Baths 1

Square Footage 1,141 Acres 0.00 Year Built 1978

Type Condo / Townhouse

Sub-Type Carriage
Style Bungalow
Status Active

#### **Exterior**

Exterior Wood, Asphalt

Exterior Features Golf Nearby, Park/Reserve, Playground Nearby, Public Transportation,

Schools, Shopping Nearby, See Remarks

Roof Asphalt Shingles
Construction Wood, Asphalt