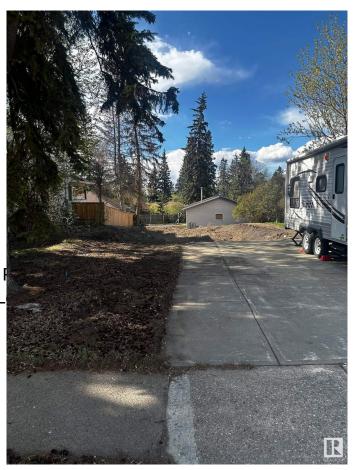

## \$428,000

0 Bedroom, 0.00 Bathroom, Single Family on 0.00 Acres

Braeside, St. Albert, AB

Build Your Dream Home in a Thriving Community Unlock the opportunity to create your perfect living space on this generous, full-sized lot located in the sought-after Braeside area. Key Features: Ample Size: A sizable 50 feet by 150 feet lot, providing plenty of room for a custom-designed home, landscaping, and outdoor amenities. Triple Car Garage Included: Comes with a pre-installed triple car garage, offering secure parking and additional storage options. Prime Location: Situated in a highly desirable community known for its excellent schools, parks, and easy access to local amenities and transportation. Cleared and Ready: start building right away! Braeside is renowned for its friendly neighborhood vibe, beautiful surroundings, and close to proximity to downtown.

# **Community Information**

Address 17 Belmont Drive

Area St. Albert
Subdivision Braeside
City St. Albert
County ALBERTA

Province AB

Postal Code T8N 0C4

**Exterior** 

Exterior Features Back Lane, Landscaped,

Nearby, Sloping Lot, Treed L