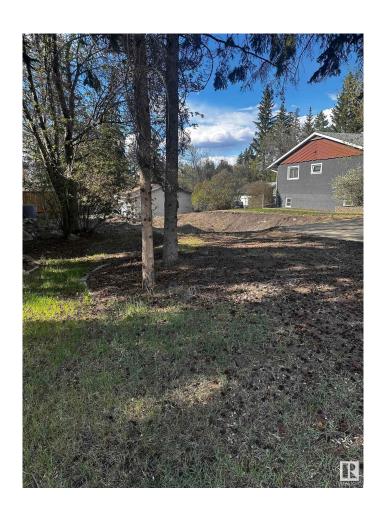

## \$428,000

0 Bedroom, 0.00 Bathroom, Single Family on 0.00 Acres

Braeside, St. Albert, AB

Build Your Dream Home in a Thriving Community Unlock the opportunity to create your perfect living space on this generous, full-sized lot located in the sought-after Braeside area. Key Features: Ample Size: A sizable 50 feet by 150 feet lot, providing plenty of room for a custom-designed home, landscaping, and outdoor amenities. Triple Car Garage Included: Comes with a pre-installed triple car garage, offering secure parking and additional storage options. Prime Location: Situated in a highly desirable community known for its excellent schools, parks, and easy access to local amenities and transportation. Cleared and Ready: start building right away! Braeside is renowned for its friendly neighborhood vibe, beautiful surroundings, and close to proximity to downtown.

# **Community Information**

Address 17 Belmont Drive

Area St. Albert
Subdivision Braeside
City St. Albert
County ALBERTA

Province AB

Postal Code T8N 0C4

**Exterior** 

Exterior Features Back Lane, Landscaped,

Nearby, Sloping Lot, Treed L