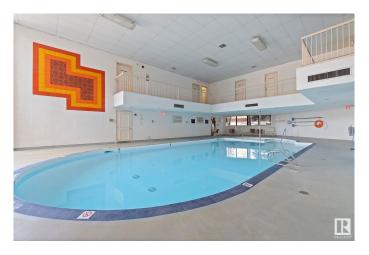

## \$139,900

2 Bedroom, 2.00 Bathroom, 1,109 sqft Condo / Townhouse on 0.00 Acres

Brander Gardens, Edmonton, AB

IT'S LIKE LIVING IN A HOTEL!! Use of the swimming pool, hot tub, sauna, exercise room, rooftop patio, free laundry, with access to walking trails right behind the unit. Enjoy the 2 bedrooms, 2 full bathrooms, renovated kitchen, HUGE living room/dining area that has patio doors that open onto green space! The condo fee includes: cable TV, internet, heat, power, water, sewer & garbage! What a dream! Note - this is an 18+ building, and sorry - NO PETS ALLOWED!

## **Community Information**

| Address                | 109 5520 Riverbend Road                                                                                                                                                                    |
|------------------------|--------------------------------------------------------------------------------------------------------------------------------------------------------------------------------------------|
| Area                   | Edmonton                                                                                                                                                                                   |
| Subdivision            | Brander Gardens                                                                                                                                                                            |
| City                   | Edmonton                                                                                                                                                                                   |
| County                 | ALBERTA                                                                                                                                                                                    |
| Province               | AB                                                                                                                                                                                         |
| Postal Code            | T6H 5G9                                                                                                                                                                                    |
| Amenities              |                                                                                                                                                                                            |
| Amenities              | On Street Parking, Detectors Smoke, Intercom, No Animal Home,<br>Parking-Visitor, Patio, Pool-Indoor, Recreation Room/Centre, Sauna;<br>Swirlpool; Steam, Social Rooms, Rooftop Deck/Patio |
| Parking Spaces         | 1                                                                                                                                                                                          |
| Parking                | Single Carport                                                                                                                                                                             |
| Has Pool               | Yes                                                                                                                                                                                        |
| Interior               |                                                                                                                                                                                            |
| Interior Features      | ensuite bathroom                                                                                                                                                                           |
| Appliances             | Dishwasher-Built-In, Hood Fan, Refrigerator, Stove-Electric, Window Coverings                                                                                                              |
| Heating                | Baseboard, Natural Gas                                                                                                                                                                     |
| # of Stories           | 3                                                                                                                                                                                          |
| Stories                | 1                                                                                                                                                                                          |
| Has Basement           | Yes                                                                                                                                                                                        |
| Basement               | None, No Basement                                                                                                                                                                          |
| Exterior               |                                                                                                                                                                                            |
| Exterior               | Wood, Stucco                                                                                                                                                                               |
| Exterior Features      | Backs Onto Park/Trees, Fenced, Landscaped, Park/Reserve, Playground Nearby, Public Transportation, Schools, Shopping Nearby                                                                |
| Roof                   | Asphalt Shingles                                                                                                                                                                           |
| Construction           | Wood, Stucco                                                                                                                                                                               |
| Foundation             | Concrete Perimeter                                                                                                                                                                         |
| Additional Information |                                                                                                                                                                                            |
| Date Listed            | May 3rd, 2025                                                                                                                                                                              |
| Days on Market         | 71                                                                                                                                                                                         |
|                        |                                                                                                                                                                                            |