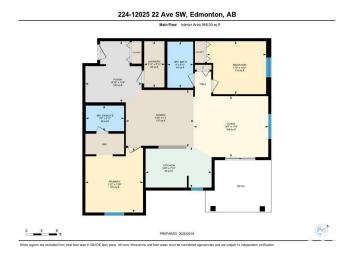

### \$209,000

2 Bedroom, 2.00 Bathroom, 968 sqft Condo / Townhouse on 0.00 Acres

Heritage Valley Town Centre Area, Edmonton, AB

CORNER UNIT!!! 2 spacious bedrooms, office space, oversized living room. In suite laundry, 1 underground parking. All walls, doors, and trims are freshly painted. Prime location in Rutherford, close to shops, grocery shopping, restaurants. Mins to Henday and HWY 2.

#### **Essential Information**

MLS® # E4434399 Price \$209,000

Bedrooms 2
Bathrooms 2.00
Full Baths 2

Square Footage 968
Acres 0.00
Year Built 2014

Type Condo / Townhouse Sub-Type Lowrise Apartment

Style Single Level Apartment