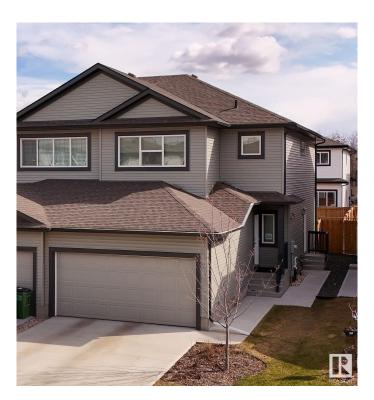

## \$510,000

3 Bedroom, 2.50 Bathroom, 1,662 sqft Single Family on 0.00 Acres

Maple Crest, Edmonton, AB

Immaculate Double Car Garage Duplex in Maple Crest. This stunning 1660 sq. ft. duplex with modern kitchen, granite countertops, dining areas and half bath. Upstairs, the master bedroom includes ensuite, two bedrooms and a full bath, bonus room and an upstairs laundry for added convenience. Separate Entrance to basement. The basement is unfinished and awaiting your personal touch. Fenced + landscaped backyard with deck and double attached garage completes the property. Easy access to amenities ( school, grocery store, cinema etc.)

#### **Exterior**

Exterior Wood, Vinyl
Exterior Features Cul-De-Sac

Roof Asphalt Shingles

Construction Wood, Vinyl

Foundation Concrete Perimeter

#### **Amenities**

Amenities Ceiling 9 ft., Deck, No Animal Home, No Smoking Home

Parking Double Garage Attached