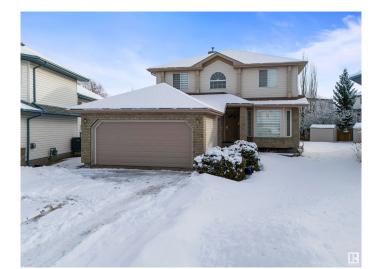

## \$549.900

4 Bedroom, 2.50 Bathroom, 2,293 sqft Single Family on 0.00 Acres

Larkspur, Edmonton, AB

Welcome to this 4 bedroom single family home with double car garage attached, PIE LOT, huge back yard, located desirable community LARKSPUR. The main floor offers 2 living rooms, den, kitchen, dining and half bath. Upper floor offers 4 large bedrooms and two full bath. The house is fully renovated, new vinyl flooring, new paint, new kitchen, new countertops etc. The basement is unfinished and ready for development. The house is close to schools, shopping centre and walking distance to bus stop. MUST SEE!!

### **Exterior**

Exterior Wood, Brick, Vinyl

Exterior Features Landscaped, Playground Nearby, Public Transportation, Schools,

Shopping Nearby

Roof Asphalt Shingles
Construction Wood, Brick, Vinyl
Foundation Concrete Perimeter