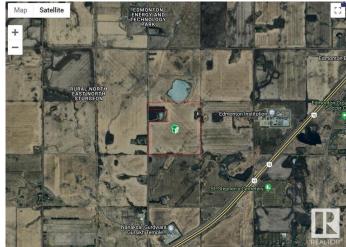

## \$3,699,500

0 Bedroom, 0.00 Bathroom, Single Family on 147.00 Acres

Edmonton Energy And Technology Park, Edmonton, AB

147.68 ACRES (+/-) located in the heart of the Edmonton Energy and Technology Park (strategically positioned to become one of North America's premier eco-industrial areas) this property is listed at \$25,000.00 per acre. This prime land on pavement is priced for value. Located to take advantage of all transportation corridors: HWY 16, HWY 37 and the Anthony Henday. This property will be at the heart of future development. Great investment for the future. Currently zoned Agricultural.

## **Community Information**

Address 21203 18 Street

Area Edmonton

Subdivision Edmonton Energy And Technology Park

City Edmonton

County ALBERTA

Province AB

Postal Code T5Y 6B7