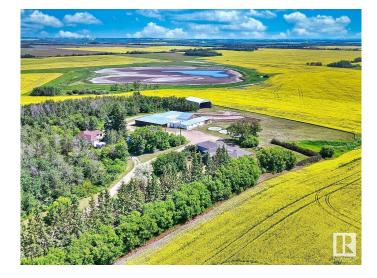

## \$3,699,500

0 Bedroom, 0.00 Bathroom, Single Family on 147.00 Acres

Edmonton Energy And Technology Park, Edmonton, AB

147.68 ACRES (+/-) located in the heart of the Edmonton Energy and Technology Park (strategically positioned to become one of North America's premier eco-industrial areas) this property is listed at \$25,000.00 per acre. This prime land on pavement is priced for value. Located to take advantage of all transportation corridors: HWY 16, HWY 37 and the Anthony Henday. This property will be at the heart of future development. Great investment for the future. Currently zoned Agricultural.