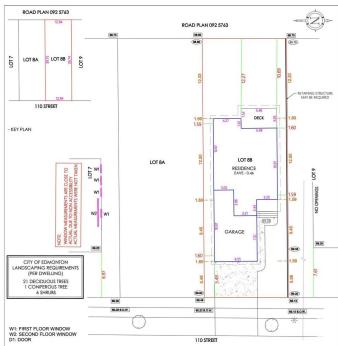

#### \$525,000

0 Bedroom, 0.00 Bathroom, Single Family on 0.00 Acres

Pleasantview (Edmonton), Edmonton, AB

Prime Building Lot in the Heart of Pleasantview. This fully serviced vacant lot, measuring 42.5' x 135', is ready for your dream home. Nestled on a picturesque, tree-lined street in the highly sought-after Pleasantview community, this property offers the perfect foundation for your ideal infill project. Don't miss this exceptional opportunity to create a home in one of the area's most desirable neighborhoods.