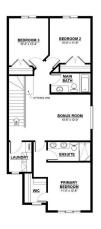

### \$589,756

3 Bedroom, 2.50 Bathroom, 1,872 sqft Single Family on 0.00 Acres

Chappelle Area, Edmonton, AB

Welcome to 1120 Cristall Crescent SWâ€"where style meets smart design! This Macan model by Daytona Homes offers 1,872 sq ft of modern living, featuring 3 spacious bedrooms, 2.5 baths, and a bright, open layout built for today's lifestyle. The double attached garage adds everyday convenience, while the separate side entrance and oversized 60" x 36" basement windows open up endless possibilities for future development or income potential. Whether you're entertaining in the airy main floor or unwinding in the generous bedrooms, this home combines function, flexibility, and bold design in every detail. Your Chappelle dream home awaitsâ€"move in and make it yours! Home is still under construction. Actual colors and upgrades may vary. Please verify with builder.

### **Essential Information**

MLS® # E4434170 Price \$589,756

Bedrooms 3
Bathrooms 2.50
Full Baths 2

Half Baths 1

Square Footage 1,872

Acres 0.00

Year Built 2025

Type Single Family