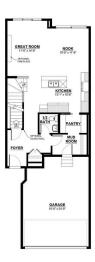

### \$589,756

3 Bedroom, 2.50 Bathroom, 1,872 sqft Single Family on 0.00 Acres

Chappelle Area, Edmonton, AB

Welcome to 1120 Cristall Crescent SWâ€"where style meets smart design! This Macan model by Daytona Homes offers 1,872 sq ft of modern living, featuring 3 spacious bedrooms, 2.5 baths, and a bright, open layout built for today's lifestyle. The double attached garage adds everyday convenience, while the separate side entrance and oversized 60" x 36" basement windows open up endless possibilities for future development or income potential. Whether you're entertaining in the airy main floor or unwinding in the generous bedrooms, this home combines function, flexibility, and bold design in every detail. Your Chappelle dream home awaitsâ€"move in and make it yours! Home is still under construction. Actual colors and upgrades may vary. Please verify with builder.

### **Essential Information**

MLS® # E4434170 Price \$589,756

Bedrooms 3
Bathrooms 2.50
Full Baths 2

Half Baths 1

Square Footage 1,872

Acres 0.00

Year Built 2025

Type Single Family