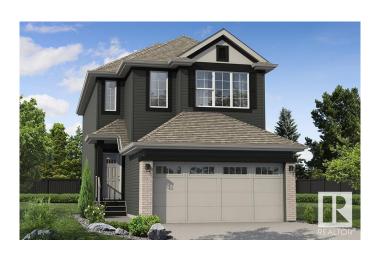

### \$589,756

3 Bedroom, 2.50 Bathroom, 1,872 sqft Single Family on 0.00 Acres

Chappelle Area, Edmonton, AB

Welcome to 1120 Cristall Crescent SWâ€"where style meets smart design! This Macan model by Daytona Homes offers 1,872 sq ft of modern living, featuring 3 spacious bedrooms, 2.5 baths, and a bright, open layout built for today's lifestyle. The double attached garage adds everyday convenience, while the separate side entrance and oversized 60" x 36" basement windows open up endless possibilities for future development or income potential. Whether you're entertaining in the airy main floor or unwinding in the generous bedrooms, this home combines function, flexibility, and bold design in every detail. Your Chappelle dream home awaitsâ€"move in and make it yours! Home is still under construction. Actual colors and upgrades may vary. Please verify with builder.