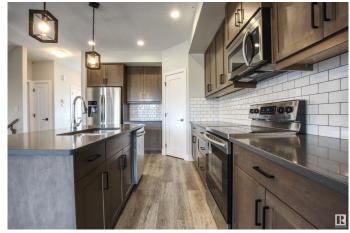

## \$499.900

5 Bedroom, 4.00 Bathroom, 1,711 sqft Single Family on 0.00 Acres

Robinson, Leduc, AB

Beautiful family home in the Robinson neighbourhood of Leduc. This home sits on a corner lot only steps to schools, parks, transit and water features! 3 bedrooms up with a huge ensuite and upstairs laundry. Main floor features a large den, chef's kitchen with stainless steel appliances, walk in pantry and quartz countertops, family and dining rooms with gas fireplace. Basement is fully developed with two bedrooms and additional bathroom. Side entrance allows for AirBNB or legal suite development in the future. Detached double garage and deck to enjoy summer BBQs!

#### Interior

Interior Features ensuite bathroom

Appliances Dishwasher-Built-In, Garage Control, Garage Opener, Microwave Hood

Fan, Refrigerator, Stove-Electric, Washer, Window Coverings

Heating Forced Air-1, Natural Gas