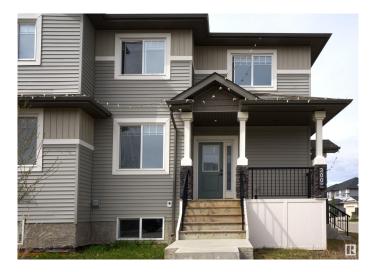

## \$499.900

5 Bedroom, 4.00 Bathroom, 1,711 sqft Single Family on 0.00 Acres

Robinson, Leduc, AB

Beautiful family home in the Robinson neighbourhood of Leduc. This home sits on a corner lot only steps to schools, parks, transit and water features! 3 bedrooms up with a huge ensuite and upstairs laundry. Main floor features a large den, chef's kitchen with stainless steel appliances, walk in pantry and quartz countertops, family and dining rooms with gas fireplace. Basement is fully developed with two bedrooms and additional bathroom. Side entrance allows for AirBNB or legal suite development in the future. Detached double garage and deck to enjoy summer BBQs!

#### Interior

Interior Features ensuite bathroom

Appliances Dishwasher-Built-In, Garage Control, Garage Opener, Microwave Hood

Fan, Refrigerator, Stove-Electric, Washer, Window Coverings

Heating Forced Air-1, Natural Gas