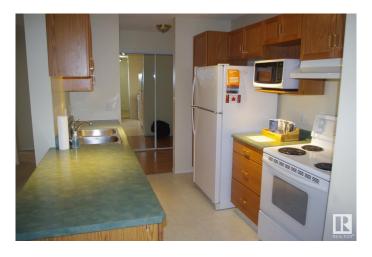

#### Interior

Interior Features ensuite bathroom

Appliances Dishwasher-Built-In, Dryer, Hood Fan, Refrigerator, Stove-Electric,

Washer, Window Coverings

Heating Hot Water, Natural Gas