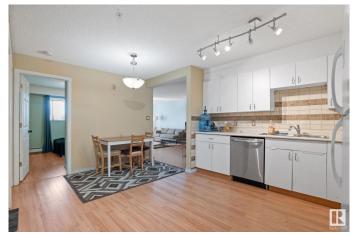

## \$117,000

2 Bedroom, 1.00 Bathroom, 830 sqft Condo / Townhouse on 0.00 Acres

Parkdale (Edmonton), Edmonton, AB

Great opportunity for investors or first time homeowners! This 2 bedroom condo is ideally located, close to DOWNTOWN and LRT station! This condo has 2 spacious bedroom, one full bathroom, kitchen with a lots of storage including a large storage room/pantry with your IN-SUITE laundry. The large living room is bright with west facing windows and leads out to a HUGE balcony facing west, perfect for soaking up the sun (new SHADES installed) and overlooks a quiet street with MATURE TREES! One covered parking stall. CONDO FEES include HEAT and WATER!

Amenities Deck, No Animal Home, No Smoking Home, Sprinkler System-Fire,

Storage-In-Suite

Parking Single Carport

Interior

Appliances Dishwasher-Built-In, Dryer, Hood Fan, Refrigerator, Stove-Electric,

Washer