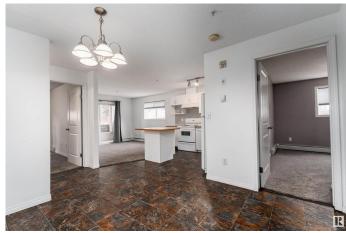

#### Interior

Interior Features ensuite bathroom

Appliances Dishwasher-Built-In, Dryer, Hood Fan, Refrigerator, Stove-Electric,

Washer, Window Coverings

Heating Baseboard, Natural Gas