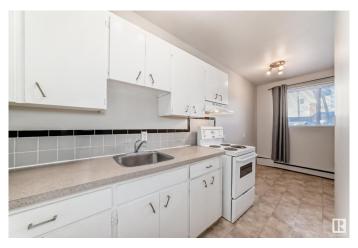

# Interior

Appliances Refrigerator, Stove-Electric, Window Coverings

Heating Baseboard, Natural Gas