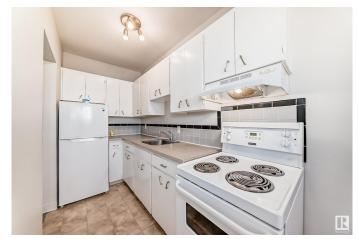

# Interior

Appliances Refrigerator, Stove-Electric, Window Coverings

Heating Baseboard, Natural Gas