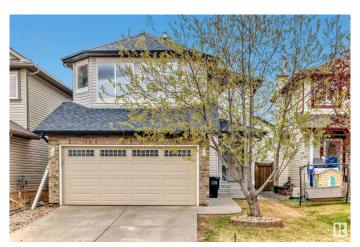

# \$549,000 - 8306 Shaske Crescent, Edmonton

MLS® #E4433719

## \$549.000

3 Bedroom, 2.50 Bathroom, 1,785 sqft Single Family on 0.00 Acres

South Terwillegar, Edmonton, AB

Welcome to this beautifully renovated 2-storey home in the highly sought-after community of South Terwillegar! This nearly 1800 sqft gem offers 3 spacious bedrooms, 2.5 bathrooms, and a full-size bonus room above the garage, perfect for family living. Enjoy abundant natural light throughout, a large backyard, and an extended garage. Recent upgrades include brand new carpet and flooring, fresh paint on walls and ceilings, all new toilets, modern light fixtures, and high-end appliances. Located in one of Edmonton's most desirable neighborhoodsâ€"this move-in-ready home combines style, comfort, and convenience. Hurry wont last long!!

#### **Essential Information**

MLS® # E4433719 Price \$549,000

Bedrooms 3

Bathrooms 2.50

Full Baths 2

Half Baths 1

Square Footage 1,785 Acres 0.00

Year Built 2006